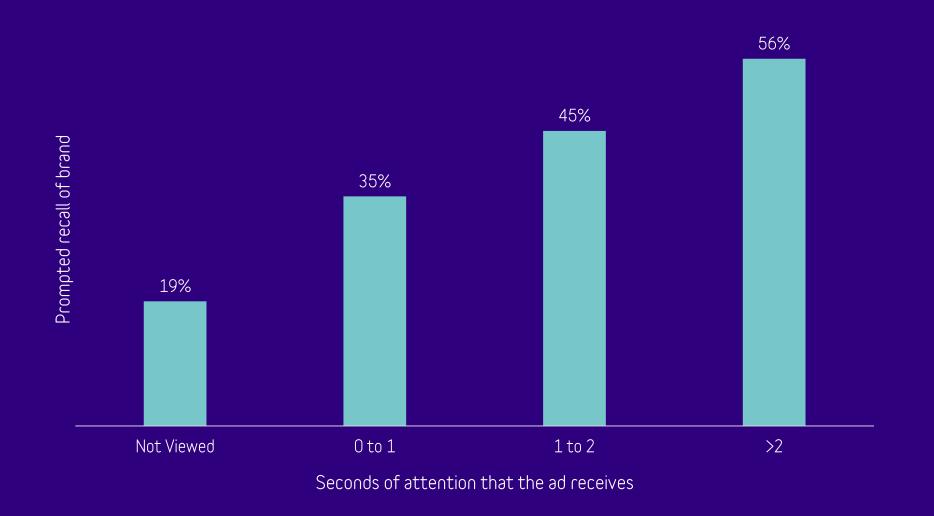

## Prompted recall increases in line with the amount of attention the ad receives