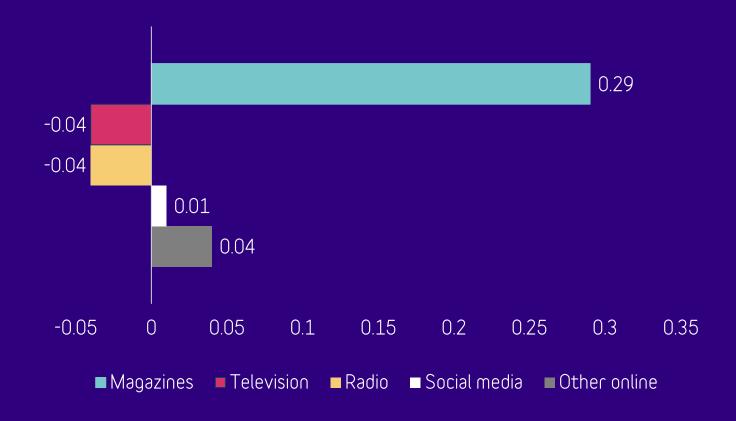

## Magazines elicit a strong right brain response

19% stronger than TV

44% stronger than radio

25% stronger than social

17% stronger than other online

Difference in average levels of response between right brain and left brain metrics