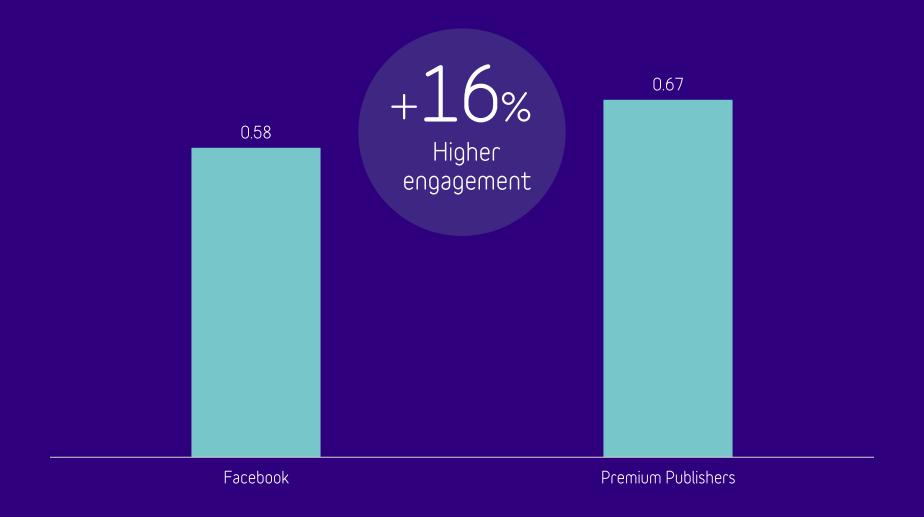

Left brain response

Right brain response



## Magazines elicit a strong right brain response

19% stronger than TV

44% stronger than radio

25% stronger than social

17% stronger than other online

Difference in average levels of response between right brain and left brain metrics





## A measure of the content environment's level of personal relevance





## Ads on premium content sites result in nearly three times more attention than task sites



"Long-term memory encoding in a consumer at the time of branding or a key message in an ad is one of the most powerful indicators of future commercial actions, such as purchase"



## Prompted recall increases in line with the amount of attention the ad receives