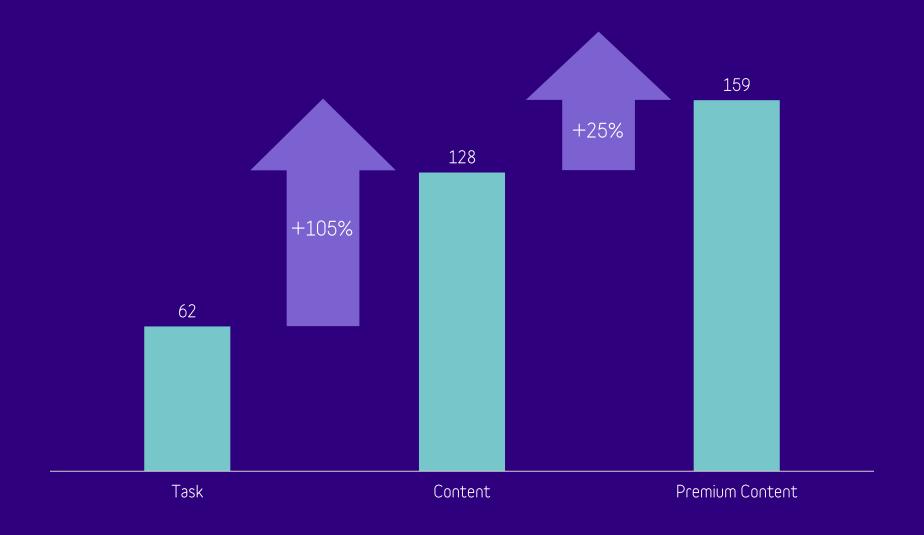

## Ads on premium content sites result in nearly three times more attention than task sites

"Long-term memory encoding in a consumer at the time of branding or a key message in an ad is one of the most powerful indicators of future commercial actions, such as purchase"