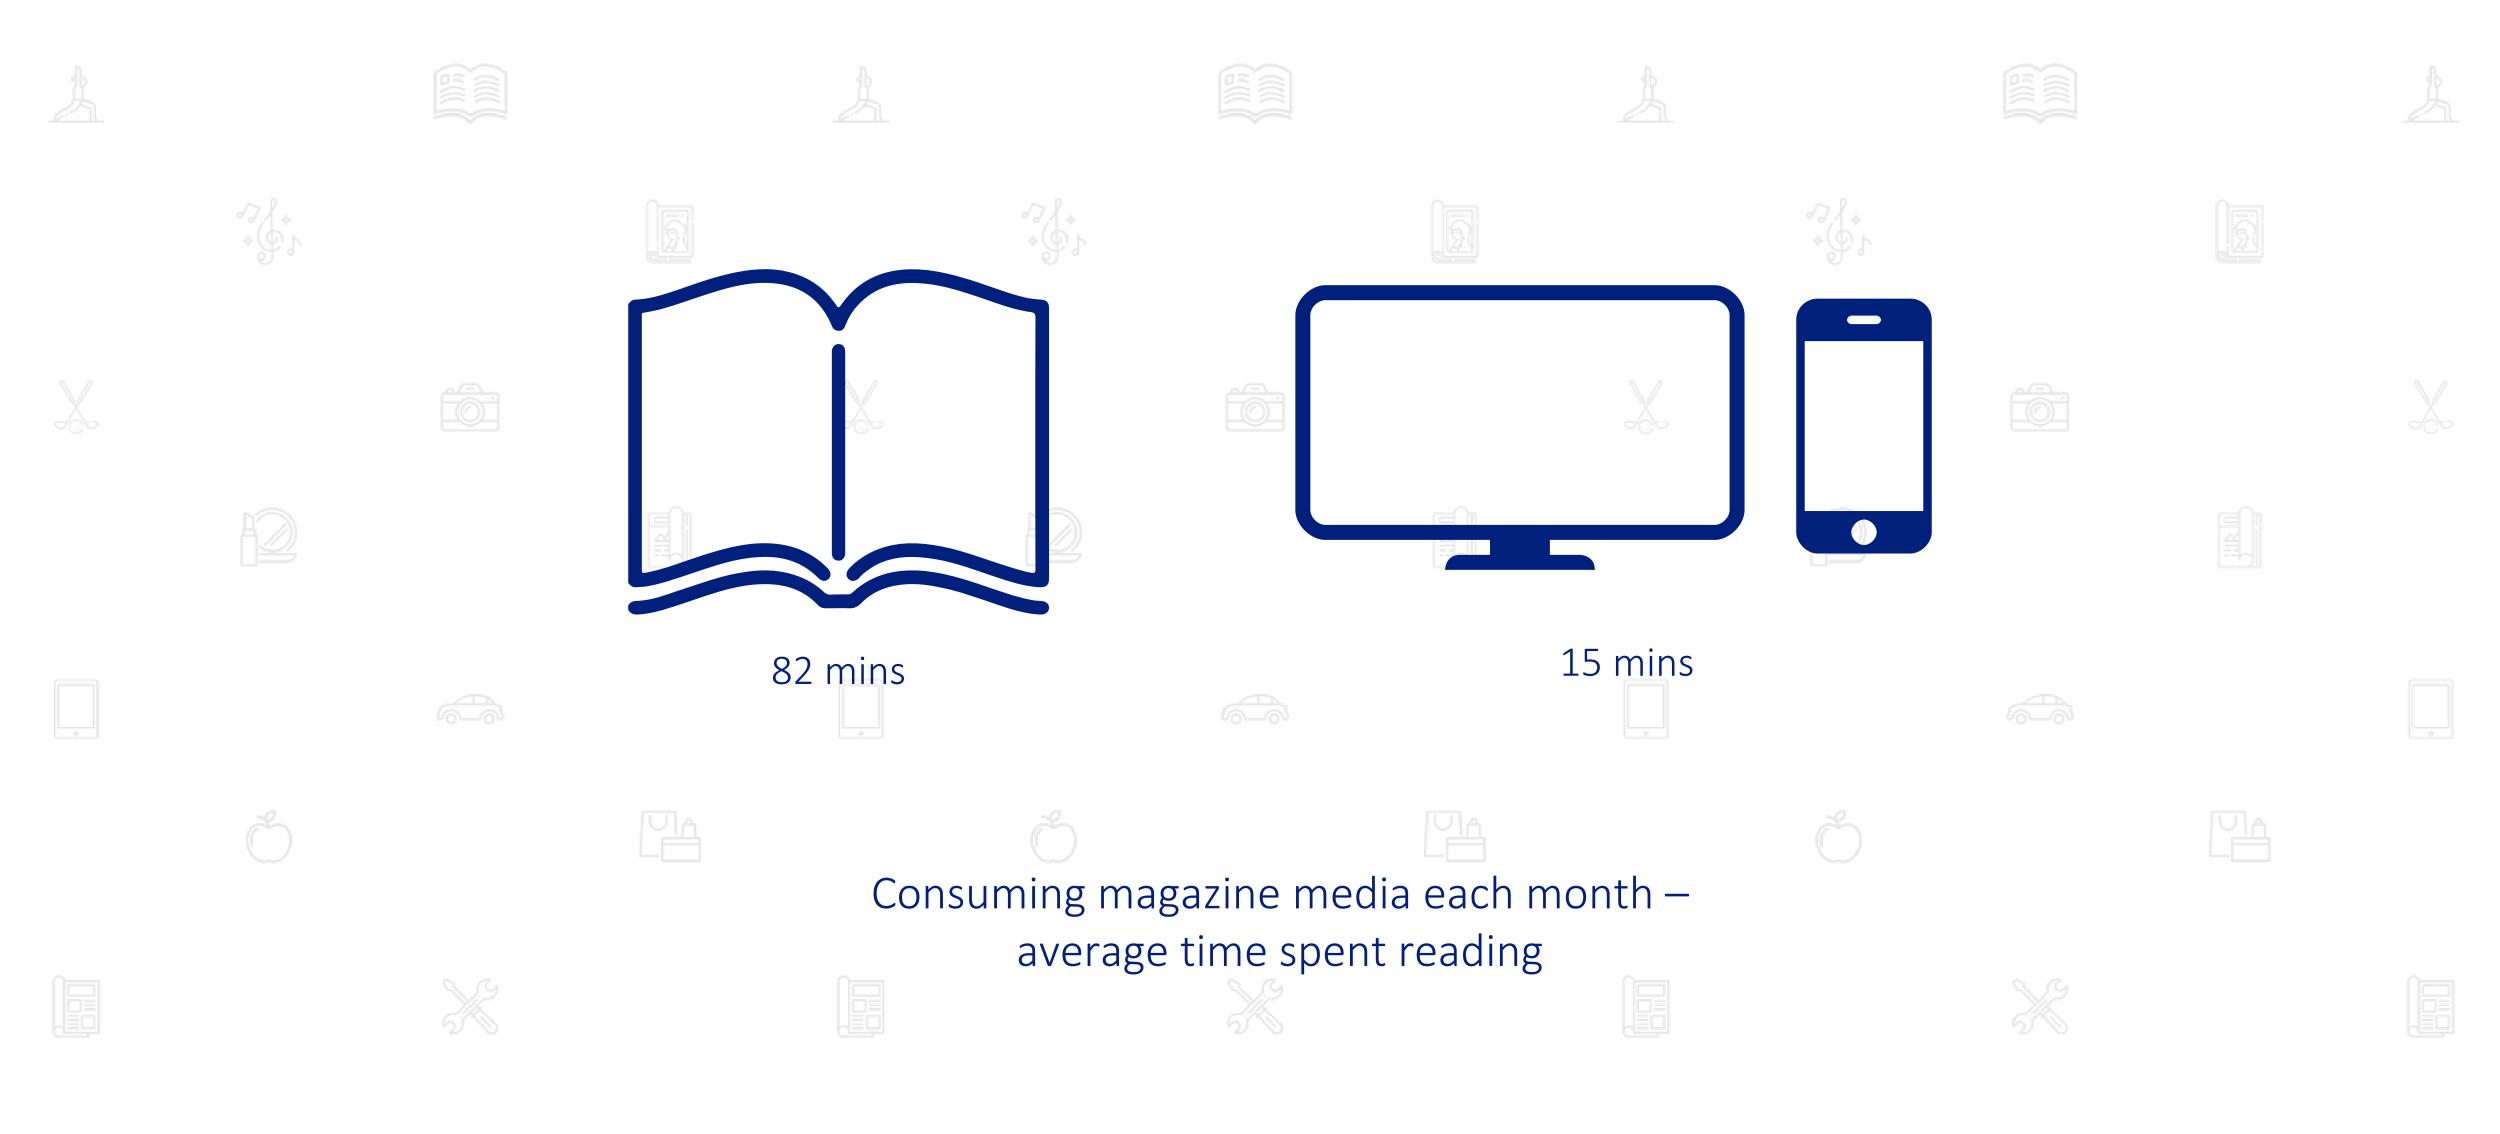

S WITH CHILDREN





















### SHAPE OF UK ADVERTISING EXPENDITURE



## MAGAZINE INVESTMENT BREAKDOWN















### TOP MAGAZINE ADVERTISERS































































































































# AVERAGE EDITION CIRCULATION BY SECTOR (MILLIONS)







## MAGAZINES ARE CONSIDERED TIME WELL SPENT





















## TRUSTIN MAGAZINE CONTENT

























## FEEL A CLOSE CONNECTION WITH MAGAZINES





















## MAGAZINES OFFER SOMETHING NOT AVAILABLE ELSEWHERE

















## TIME SPENT WITH MAGAZINES

























99 mins























15 mins



















## TIME SPENT WITH MAGAZINES (16-34)

















## TIME SPENT WITH MAGAZINES (ABC1 MEN)

















## TIME SPENT WITH MAGAZINES (ABC1 WOMEN)



















## TIME SPENT WITH MAGAZINES (HOUSEHOLDS WITH KIDS)