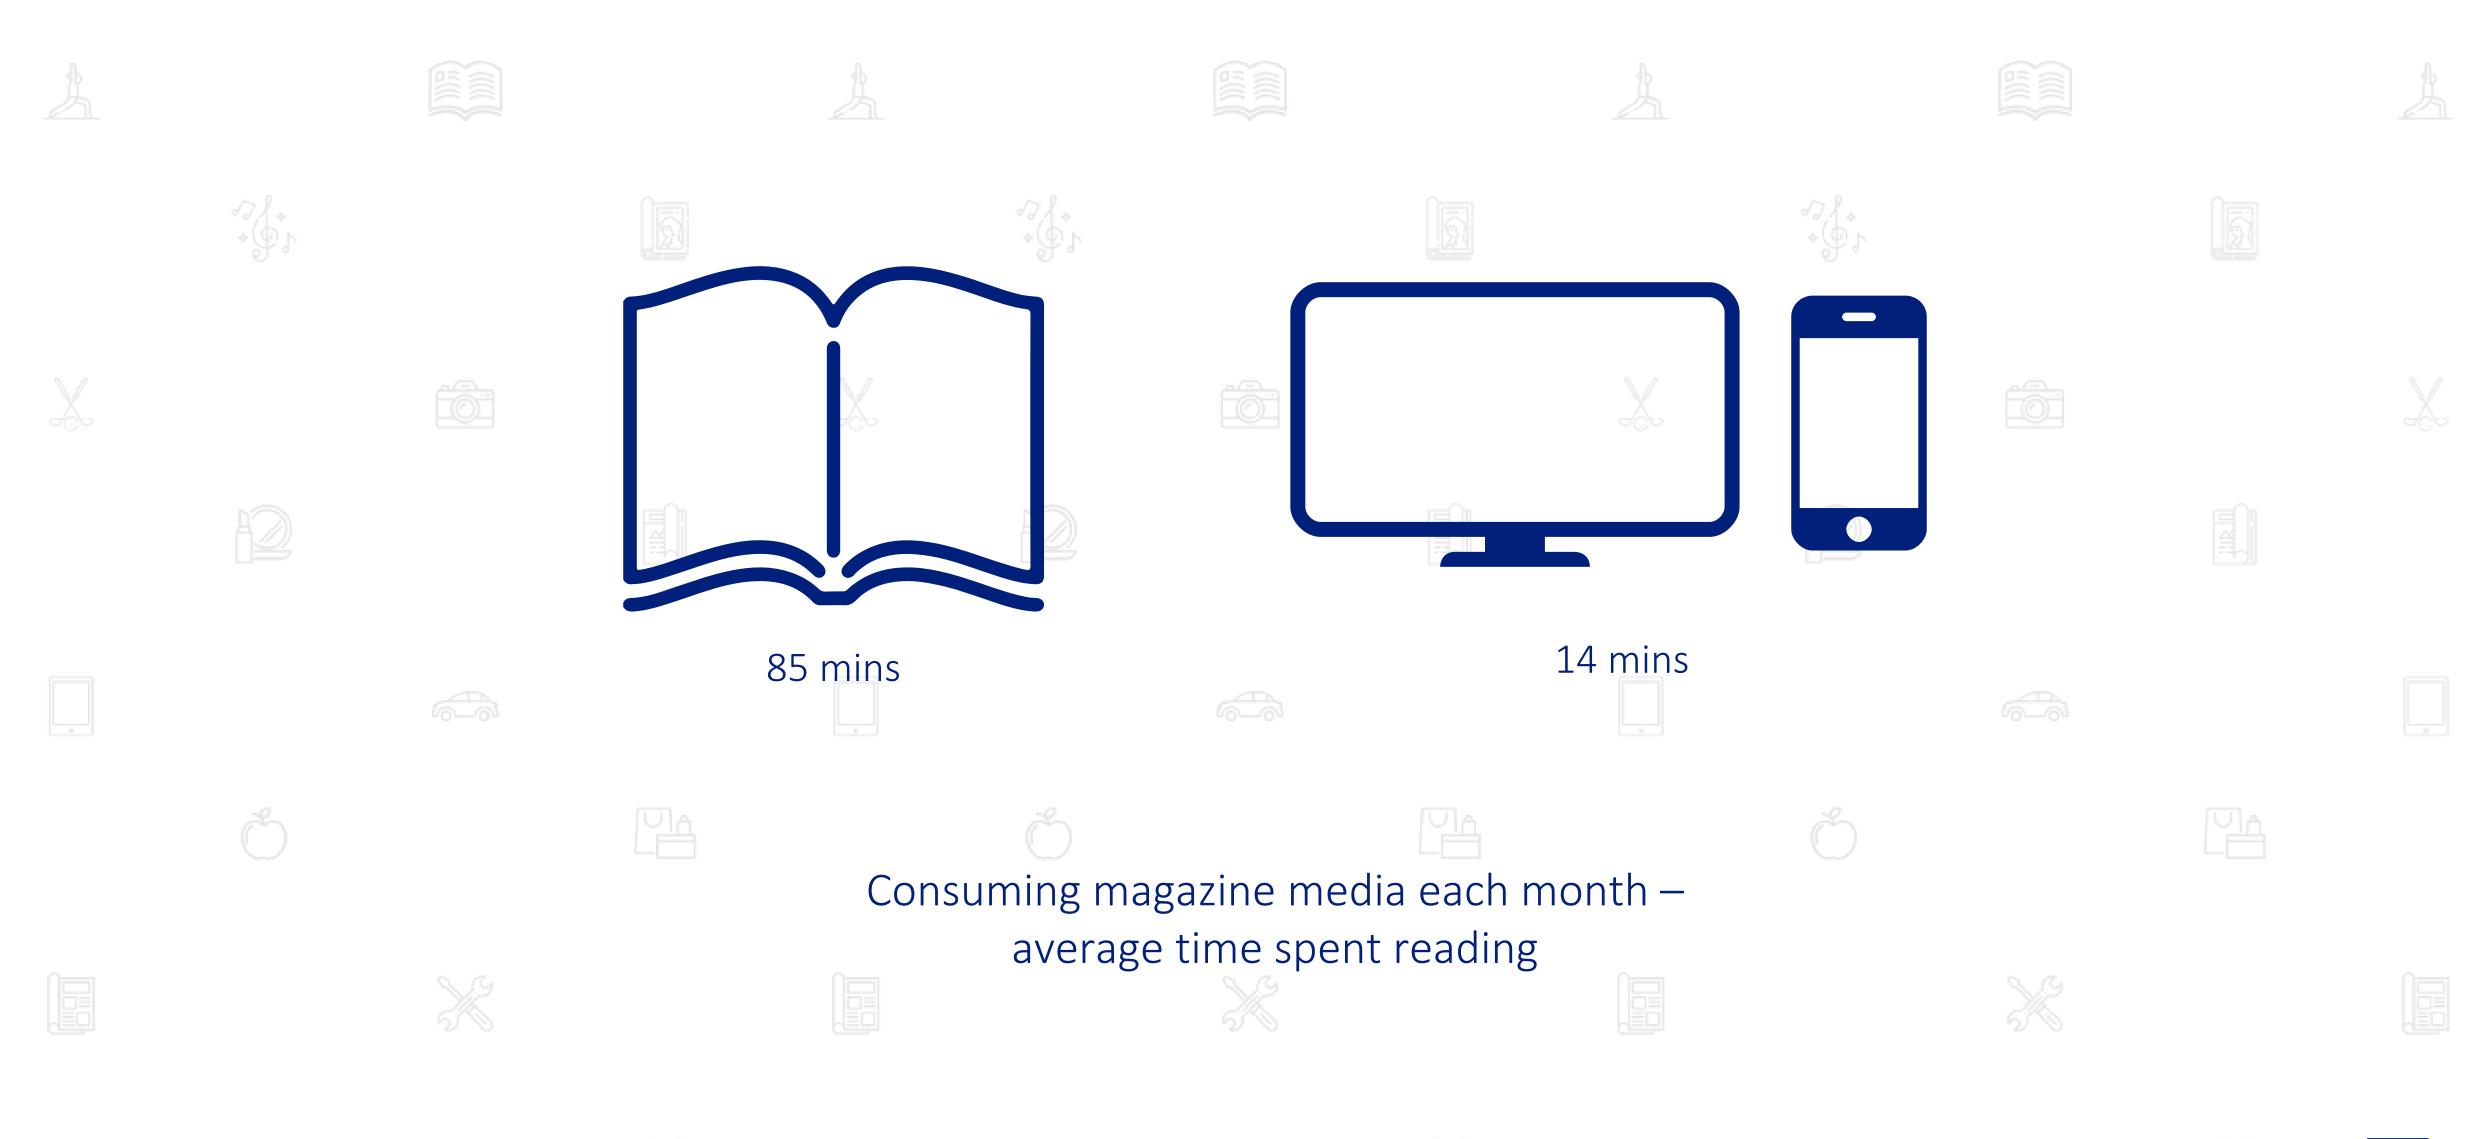

# TOP MAGAZINE ADVERTISERS































































































































# AVERAGE EDITION CIRCULATION BY SECTOR (MILLIONS)







## MAGAZINES ARE CONSIDERED TIME WELL SPENT





















## TRUSTIN MAGAZINE CONTENT

























## FEEL A CLOSE CONNECTION WITH MAGAZINES





















## MAGAZINES OFFER SOMETHING NOT AVAILABLE ELSEWHERE

















## TIME SPENT WITH MAGAZINES

























99 mins























15 mins



















## TIME SPENT WITH MAGAZINES (16-34)

















## TIME SPENT WITH MAGAZINES (ABC1 MEN)

















## TIME SPENT WITH MAGAZINES (ABC1 WOMEN)



















## TIME SPENT WITH MAGAZINES (HOUSEHOLDS WITH KIDS)