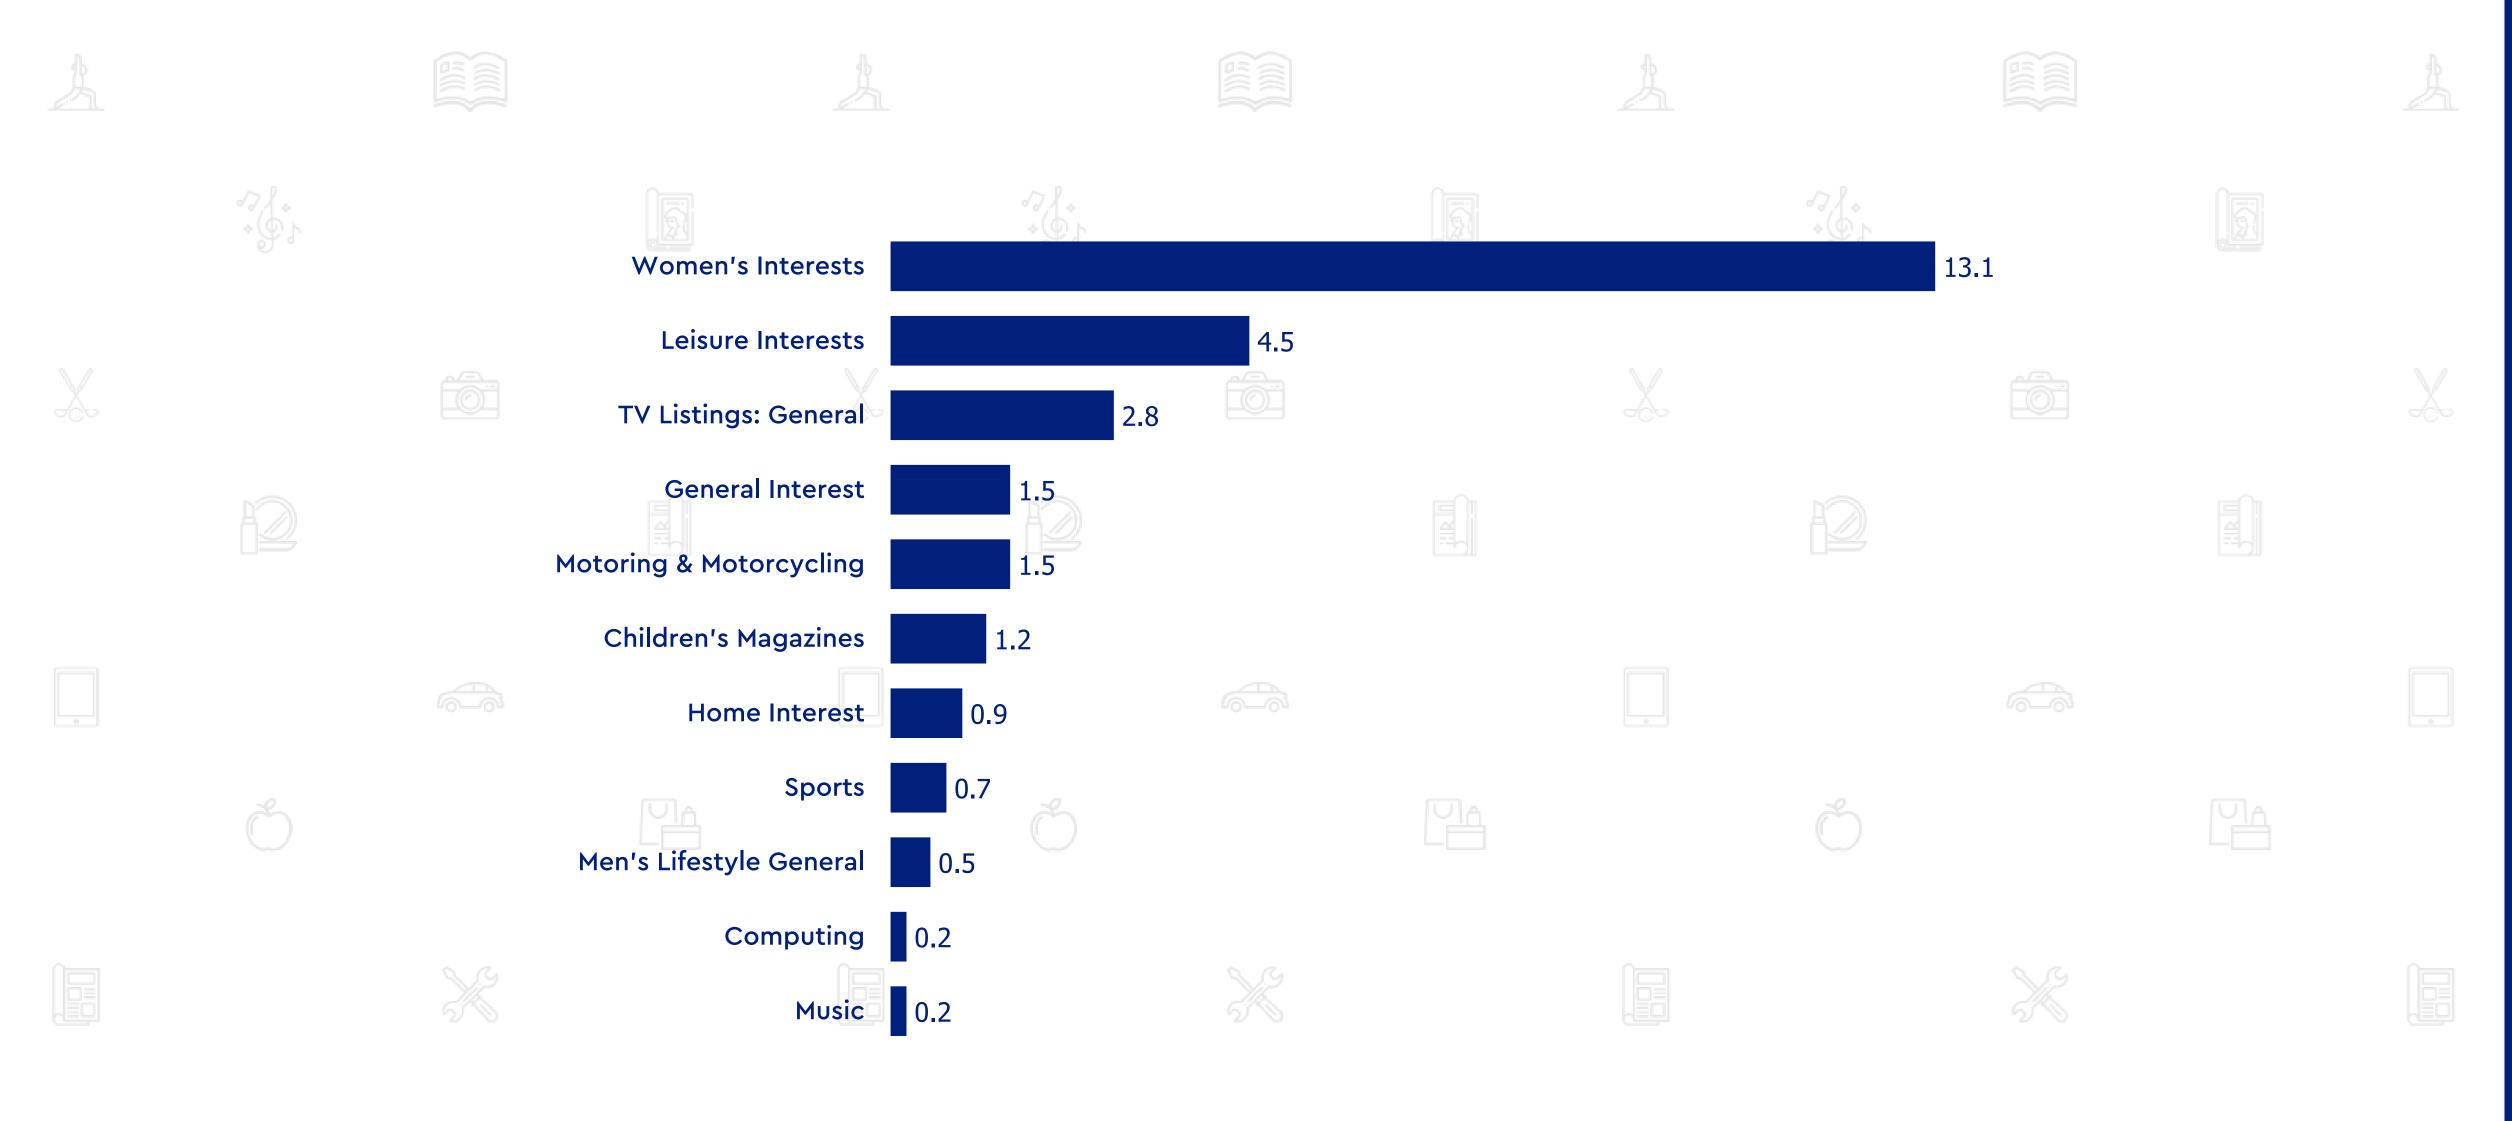

### MAGAZINES HAVE SIGNIFICANT REACH

















## MAGAZINE REACH BY GENDER























### MAGAZINE REACH BY SOCIAL GRADE























### MAGAZINE REACH BY AGE























### MAGAZINE REACH 16-34

























## MAGAZINE REACH ABC1 MEN























### MAGAZINE REACH ABC1 WOMEN

















## MAGAZINE REACH HOUSEHOLDS WITH CHILDREN





















### SHAPE OF UK ADVERTISING EXPENDITURE



## MAGAZINE INVESTMENT BREAKDOWN















### TOP MAGAZINE ADVERTISERS































































































































# AVERAGE EDITION CIRCULATION BY SECTOR (MILLIONS)







## MAGAZINES ARE CONSIDERED TIME WELL SPENT





















## TRUSTIN MAGAZINE CONTENT

























## FEEL A CLOSE CONNECTION WITH MAGAZINES





















## MAGAZINES OFFER SOMETHING NOT AVAILABLE ELSEWHERE

















## TIME SPENT WITH MAGAZINES

























99 mins























15 mins



















## TIME SPENT WITH MAGAZINES (16-34)

















## TIME SPENT WITH MAGAZINES (ABC1 MEN)

















## TIME SPENT WITH MAGAZINES (ABC1 WOMEN)



















## TIME SPENT WITH MAGAZINES (HOUSEHOLDS WITH KIDS)