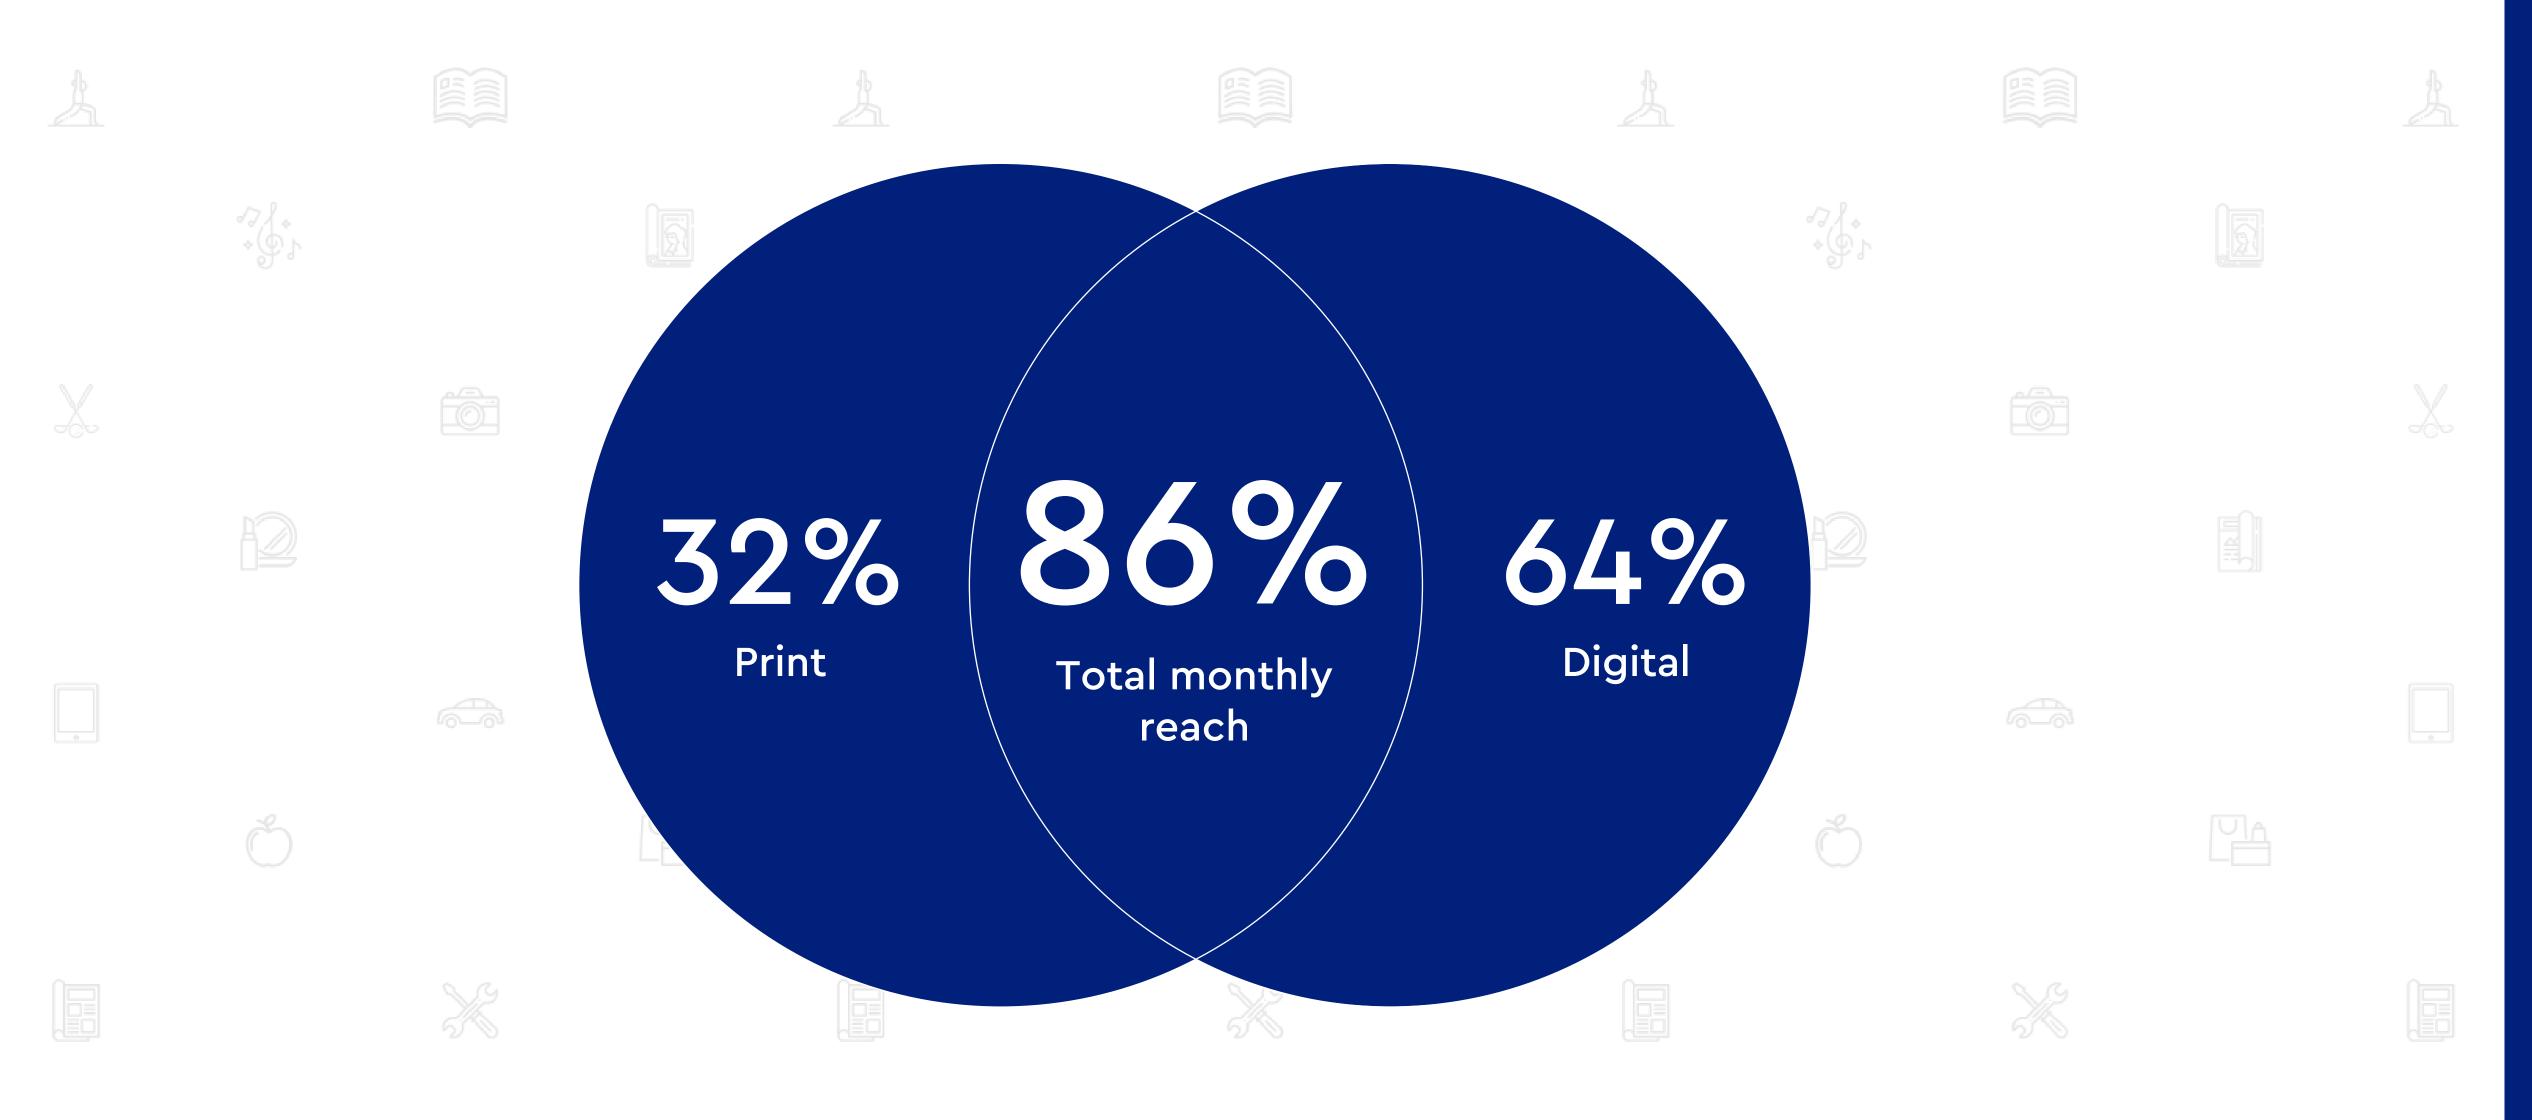

### MAGAZINES HAVE SIGNIFICANT REACH

















## MAGAZINE REACH BY GENDER























### MAGAZINE REACH BY SOCIAL GRADE























### MAGAZINE REACH BY AGE























### MAGAZINE REACH 16-34

























## MAGAZINE REACH ABC1 MEN























### MAGAZINE REACH ABC1 WOMEN

















## MAGAZINE REACH HOUSEHOLDS WITH CHILDREN





















### SHAPE OF UK ADVERTISING EXPENDITURE



## MAGAZINE INVESTMENT BREAKDOWN















### TOP MAGAZINE ADVERTISERS































































































































# AVERAGE EDITION CIRCULATION BY SECTOR (MILLIONS)







## MAGAZINES ARE CONSIDERED TIME WELL SPENT





















## TRUSTIN MAGAZINE CONTENT

























## FEEL A CLOSE CONNECTION WITH MAGAZINES





















## MAGAZINES OFFER SOMETHING NOT AVAILABLE ELSEWHERE

















## TIME SPENT WITH MAGAZINES

























99 mins























15 mins



















## TIME SPENT WITH MAGAZINES (16-34)

















## TIME SPENT WITH MAGAZINES (ABC1 MEN)

















## TI