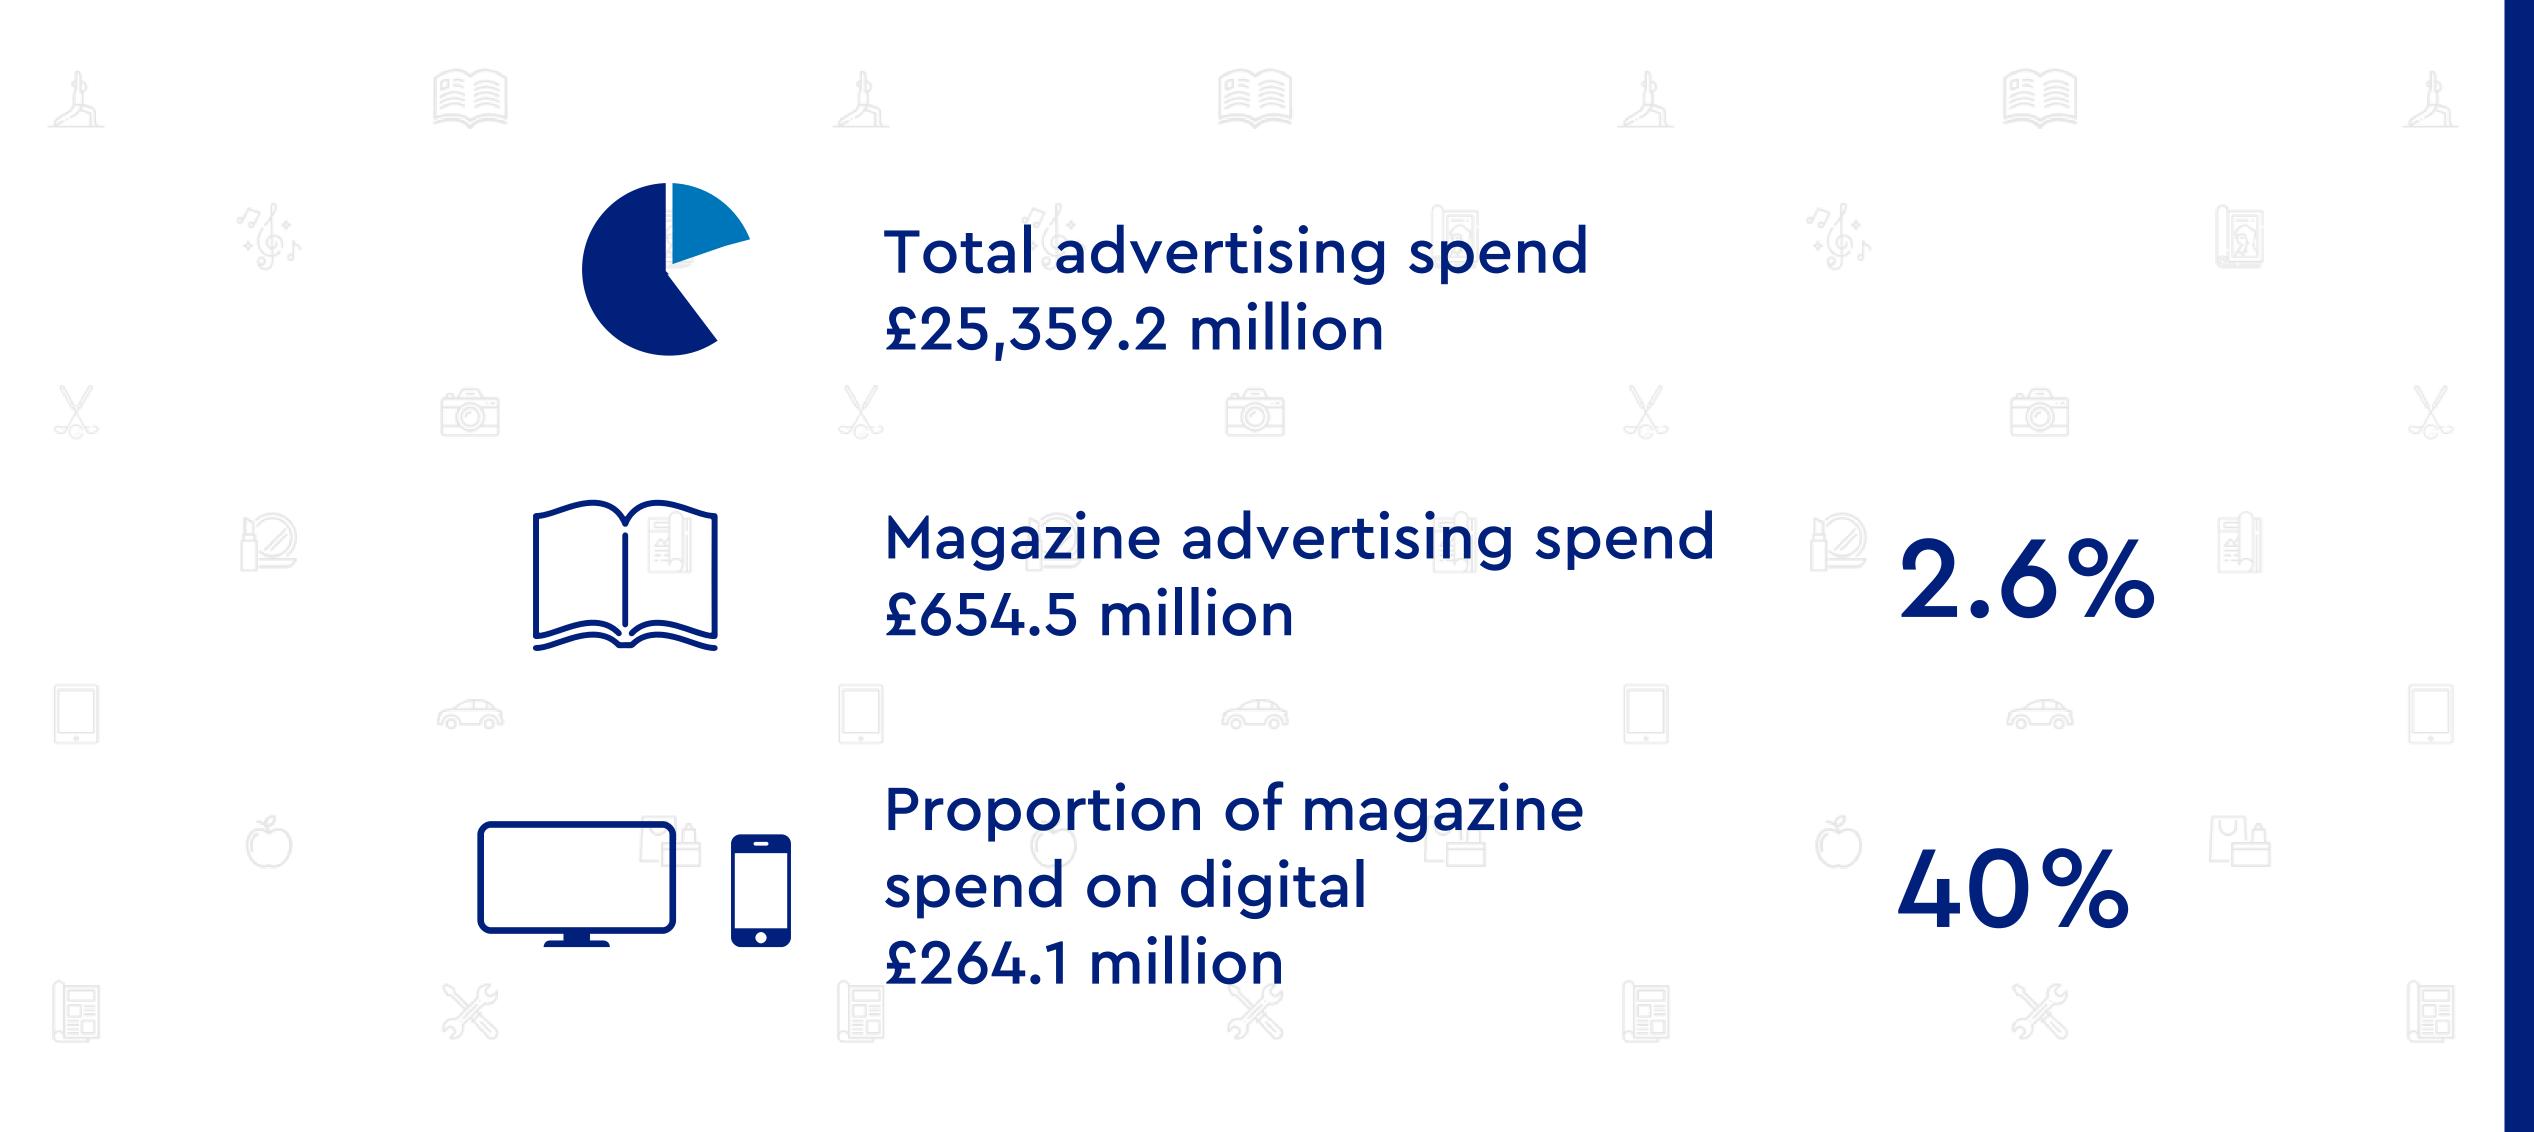

### MAGAZINES HAVE SIGNIFICANT REACH

















## MAGAZINE REACH BY GENDER























### MAGAZINE REACH BY SOCIAL GRADE























### MAGAZINE REACH BY AGE























### MAGAZINE REACH 16-34

























## MAGAZINE REACH ABC1 MEN























### MAGAZINE REACH ABC1 WOMEN

















## MAGAZINE REACH HOUSEHOLDS WITH CHILDREN





















### SHAPE OF UK ADVERTISING EXPENDITURE



## MAGAZINE INVESTMENT BREAKDOWN















### TOP MAGAZINE ADVERTISERS































































































































# AVERAGE EDITION CIRCULATION BY SECTOR (MILLIONS)







## MAGAZINES ARE CONSIDERED TIME WELL SPENT





















## TRUSTIN MAGAZINE CONTENT

























## FEEL A CLOSE CONNECTION WITH MAGAZINES





















## MAGAZINES OFFER SOMETHING NOT AVAILABLE ELSEWHERE

















## TIME SPENT WITH MAGAZINES

























99 mins























15 mins



















## TIME SPENT WITH MAGAZINES (16-34)

















## TIME SPENT WITH MAGAZINES (ABC1 MEN)

















## TIME SPENT WITH MAGAZINES (ABC1 WOMEN)



















#