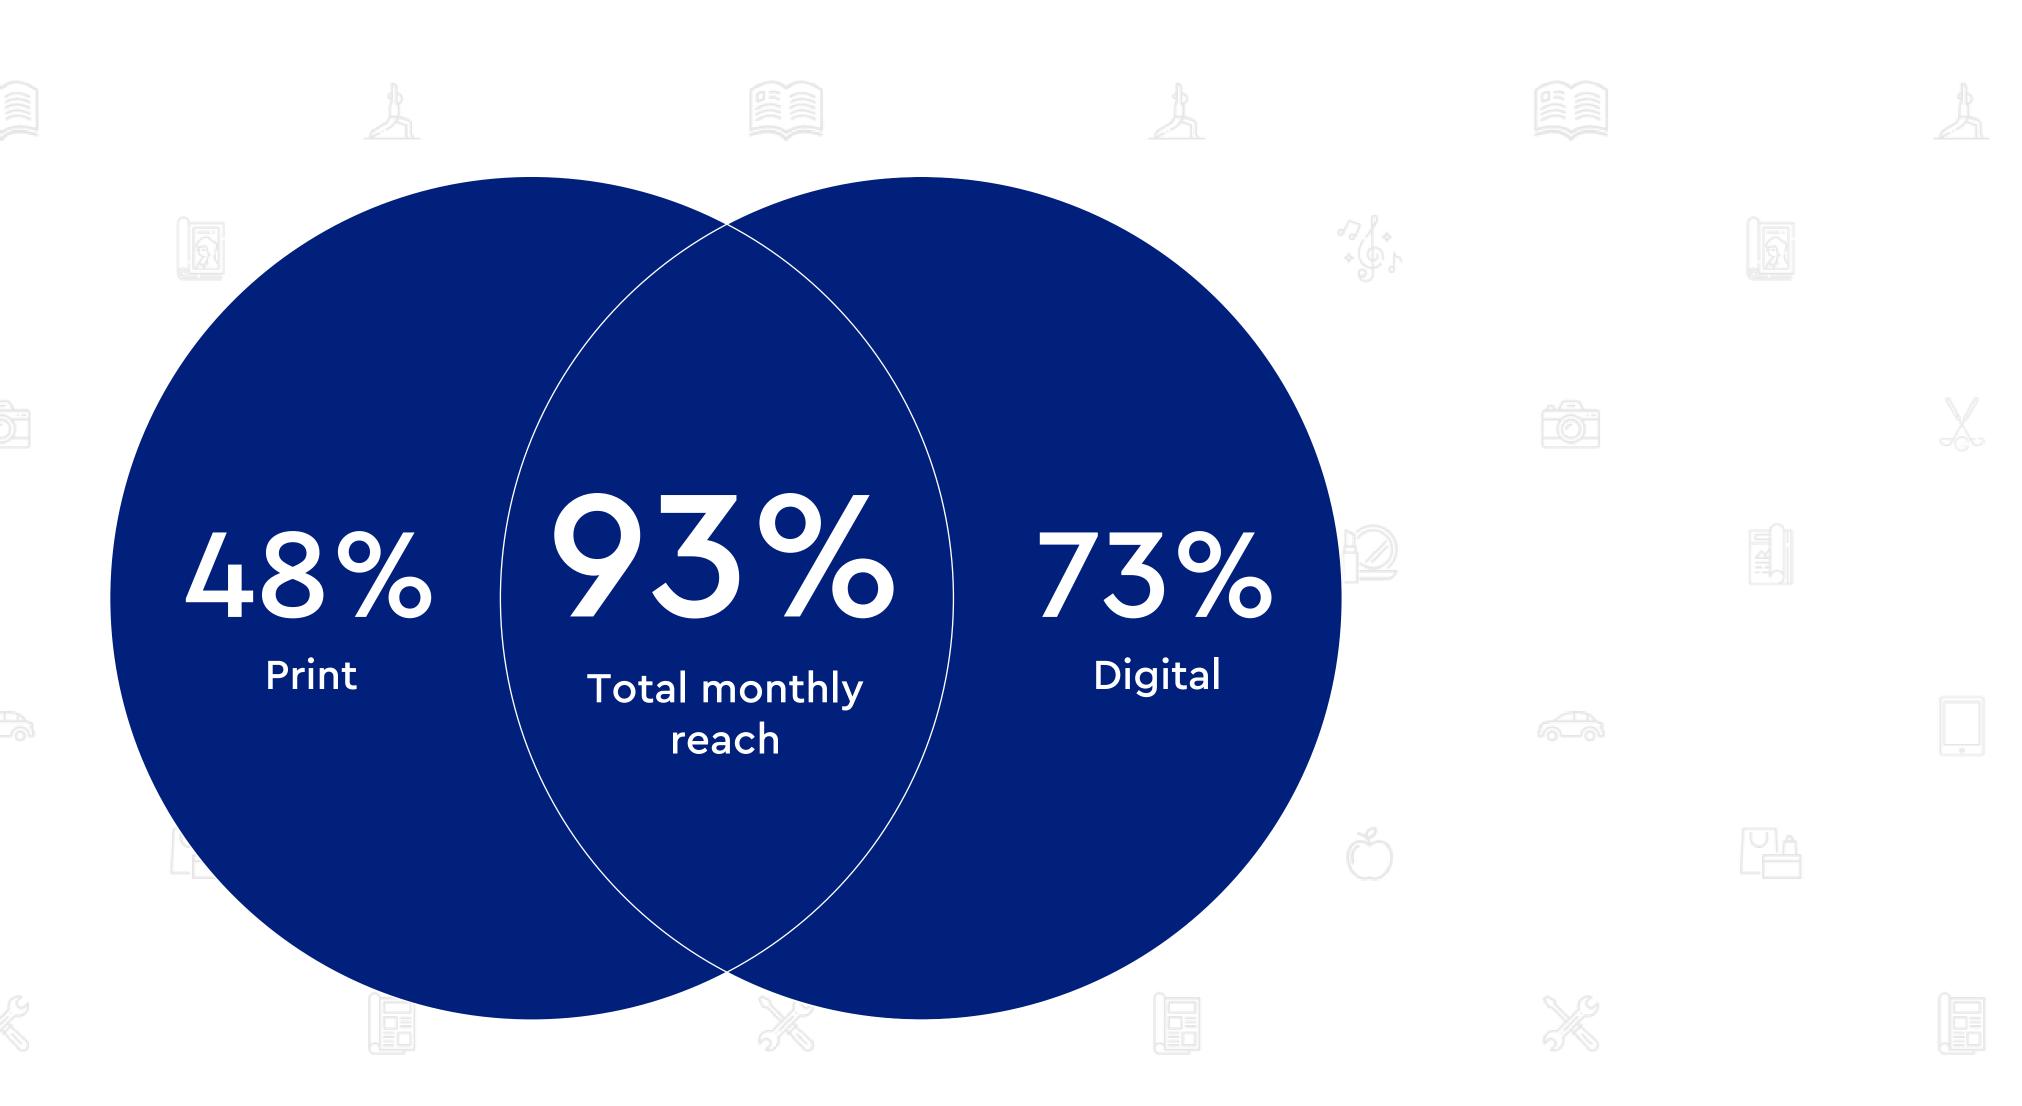

### MAGAZINES HAVE SIGNIFICANT REACH

















## MAGAZINE REACH BY GENDER























### MAGAZINE REACH BY SOCIAL GRADE























### MAGAZINE REACH BY AGE























### MAGAZINE REACH 16-34

























## MAGAZINE REACH ABC1 MEN























### MAGAZINE REACH ABC1 WOMEN

















## MAGAZINE REACH HOUSEHOLDS WITH CHILDREN





















### SHAPE OF UK ADVERTISING EXPENDITURE



## MAGAZINE INVESTMENT BREAKDOWN















### TOP MAGAZINE ADVERTISERS































































































































# AVERAGE EDITION CIRCULATION BY SECTOR (MILLIONS)







## MAGAZINES ARE CONSIDERED TIME WELL SPENT





















## TRUSTIN MAGAZINE CONTENT

























## FEEL A CLOSE CONNECTION WITH MAGAZINES





















## MAGAZINES OFFER SOMETHING NOT AVAILABLE ELSEWHERE

















## TIME SPENT WITH MAGAZINES

























99 mins























15 mins



















## TIME SPENT WITH MAGAZINES (16-34)