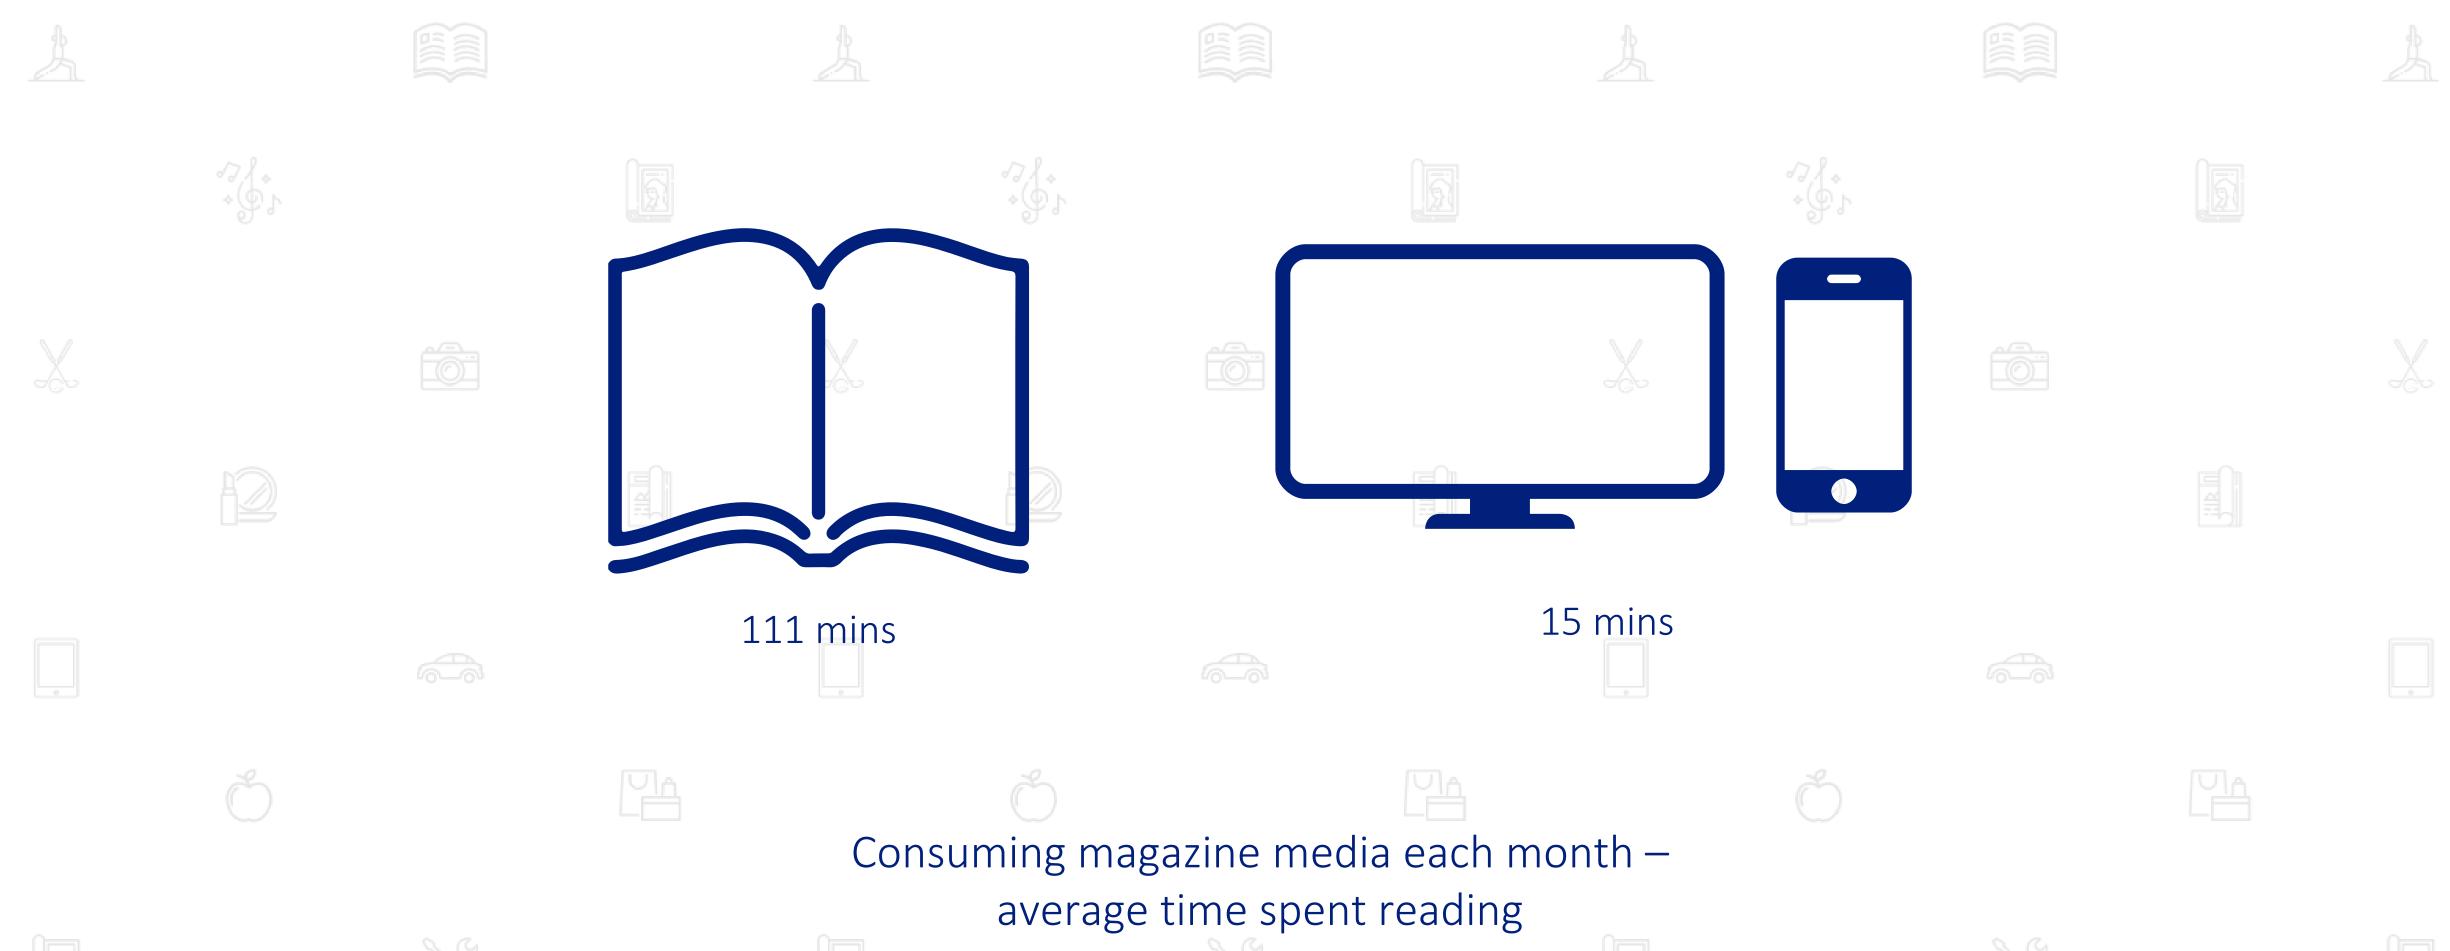

ING EXPENDITURE



## MAGAZINE INVESTMENT BREAKDOWN















### TOP MAGAZINE ADVERTISERS































































































































# AVERAGE EDITION CIRCULATION BY SECTOR (MILLIONS)







## MAGAZINES ARE CONSIDERED TIME WELL SPENT





















## TRUSTIN MAGAZINE CONTENT

























## FEEL A CLOSE CONNECTION WITH MAGAZINES





















## MAGAZINES OFFER SOMETHING NOT AVAILABLE ELSEWHERE

















## TIME SPENT WITH MAGAZINES

























99 mins























15 mins



















## TIME SPENT WITH MAGAZINES (16-34)

















## TIME SPENT WITH MAGAZINES (ABC1 MEN)

















## TIME SPENT WITH MAGAZINES (ABC1 WOMEN)



















## TIME SPENT WITH MAGAZINES (HOUSEHOLDS WITH KIDS)