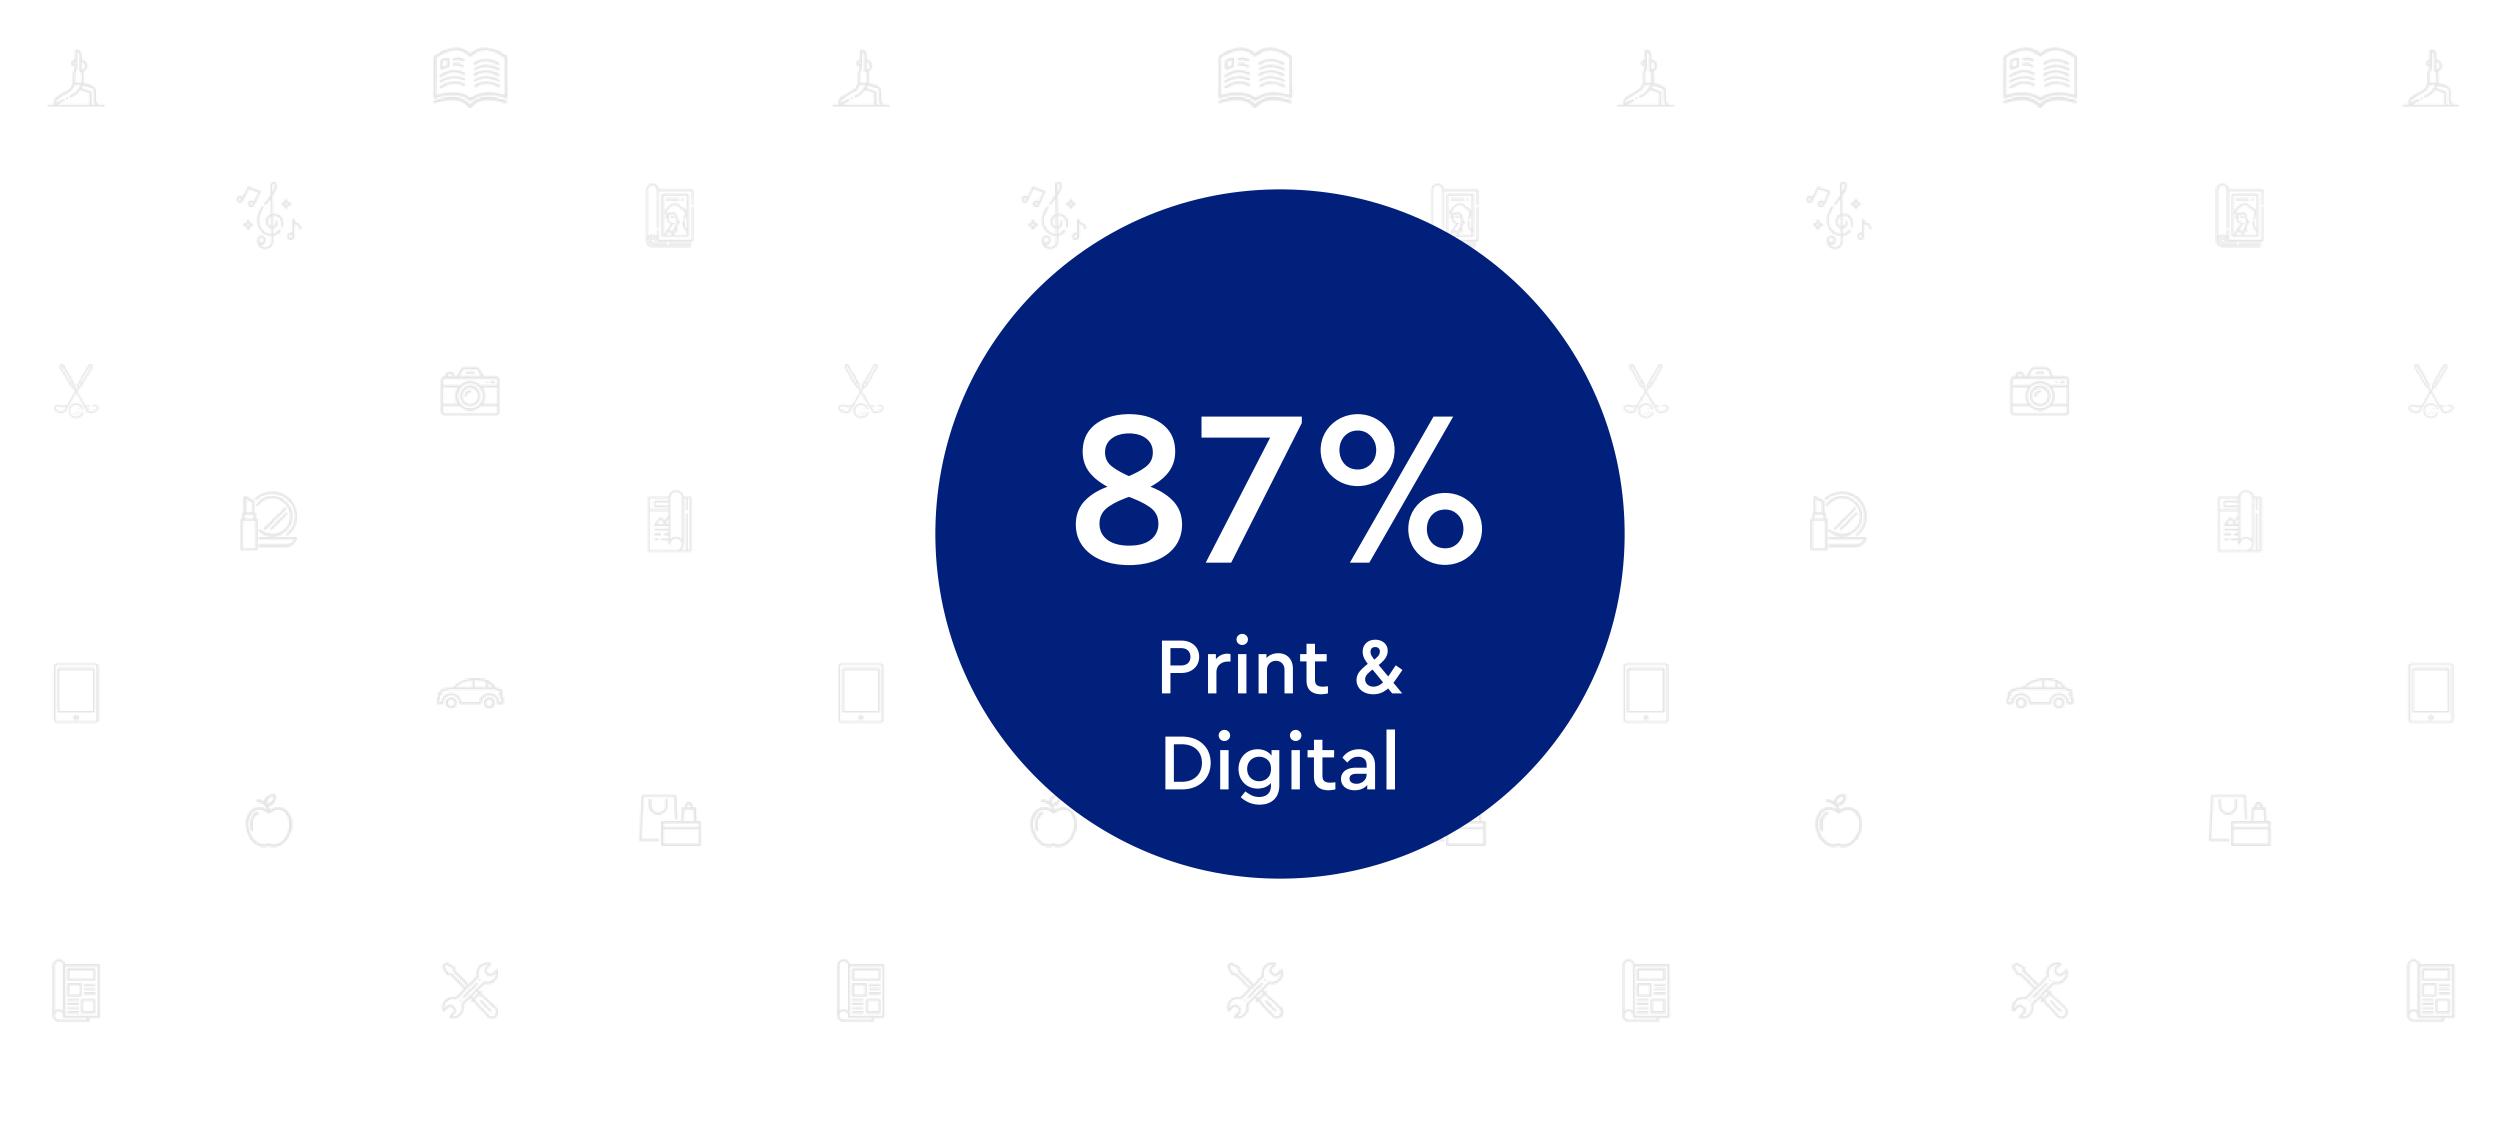

REACH

















## MAGAZINE REACH BY GENDER























### MAGAZINE REACH BY SOCIAL GRADE























### MAGAZINE REACH BY AGE























### MAGAZINE REACH 16-34

























## MAGAZINE REACH ABC1 MEN























### MAGAZINE REACH ABC1 WOMEN

















## MAGAZINE REACH HOUSEHOLDS WITH CHILDREN





















### SHAPE OF UK ADVERTISING EXPENDITURE



## MAGAZINE INVESTMENT BREAKDOWN















### TOP MAGAZINE ADVERTISERS































































































































# AVERAGE EDITION CIRCULATION BY SECTOR (MILLIONS)







## MAGAZINES ARE CONSIDERED TIME WELL SPENT





















## TRUSTIN MAGAZINE CONTENT

























## FEEL A CLOSE CONNECTION WITH MAGAZINES





















## MAGAZINES OFFER SOMETHING NOT AVAILABLE ELSEWHERE

















## TIME SPENT WITH MAGAZINES

























99 mins























15 mins



















## TIME SPENT WITH MAGAZINES (16-34)

















## TIME SPENT WITH MAGAZINES (ABC1 MEN)

















## TIME SPENT WITH MAGAZINES (ABC1 WOMEN)



















## TIME SPENT WITH MAGAZINES (HOUSEHOLDS WITH KIDS)