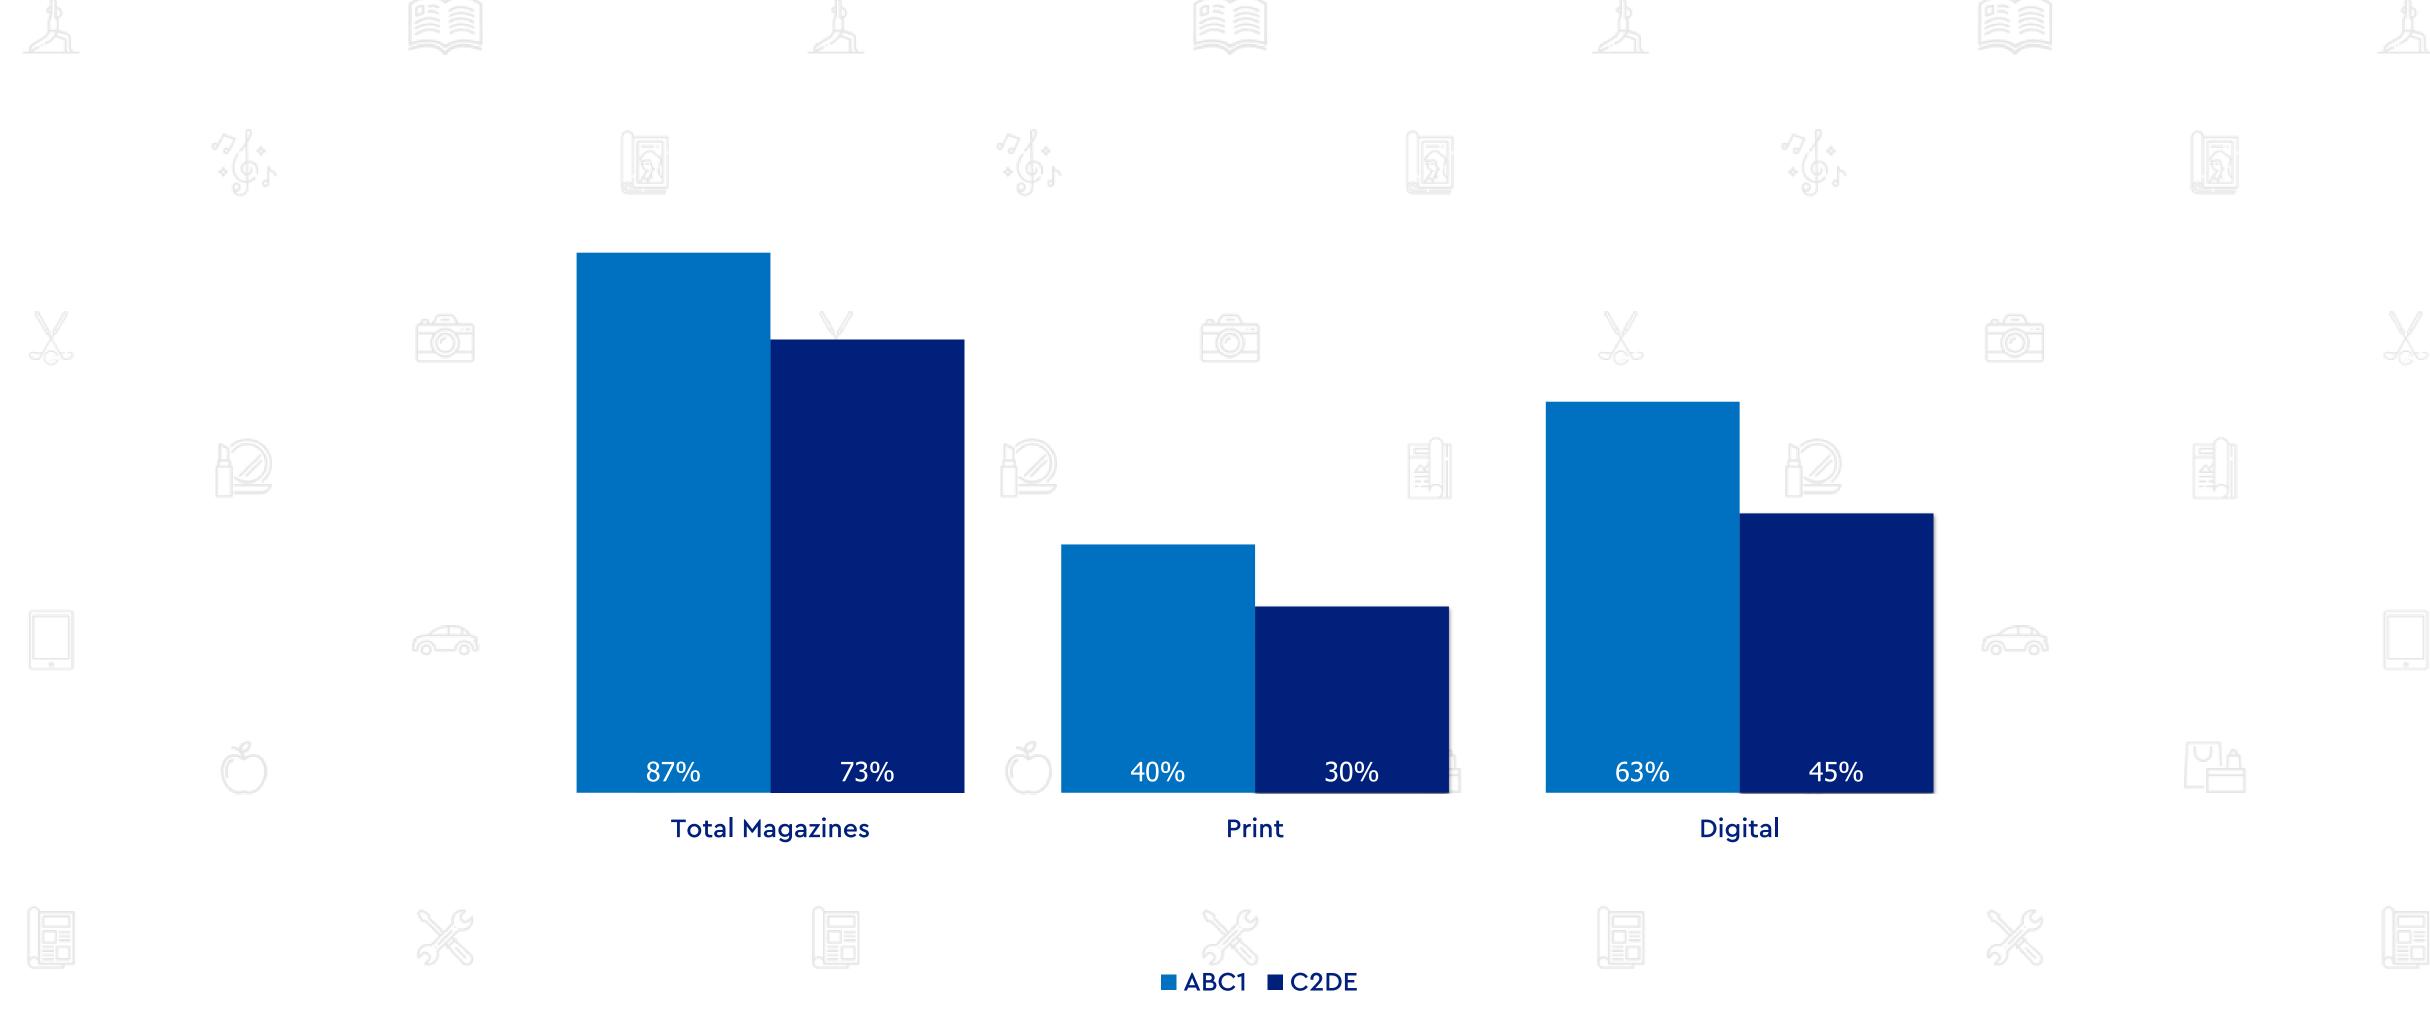

### MAGAZINES HAVE SIGNIFICANT REACH

















## MAGAZINE REACH BY GENDER























### MAGAZINE REACH BY SOCIAL GRADE























### MAGAZINE REACH BY AGE























### MAGAZINE REACH 16-34

























## MAGAZINE REACH ABC1 MEN























### MAGAZINE REACH ABC1 WOMEN

















## MAGAZINE REACH HOUSEHOLDS WITH CHILDREN





















### SHAPE OF UK ADVERTISING EXPENDITURE



## MAGAZINE INVESTMENT BREAKDOWN















### TOP MAGAZINE ADVERTISERS































































































































# AVERAGE EDITION CIRCULATION BY SECTOR (MILLIONS)







## MAGAZINES ARE CONSIDERED TIME WELL SPENT





















## TRUSTIN MAGAZINE CONTENT

























## FEEL A CLOSE CONNECTION WITH MAGAZINES





















## MAGAZINES OFFER SOMETHING NOT AVAIL