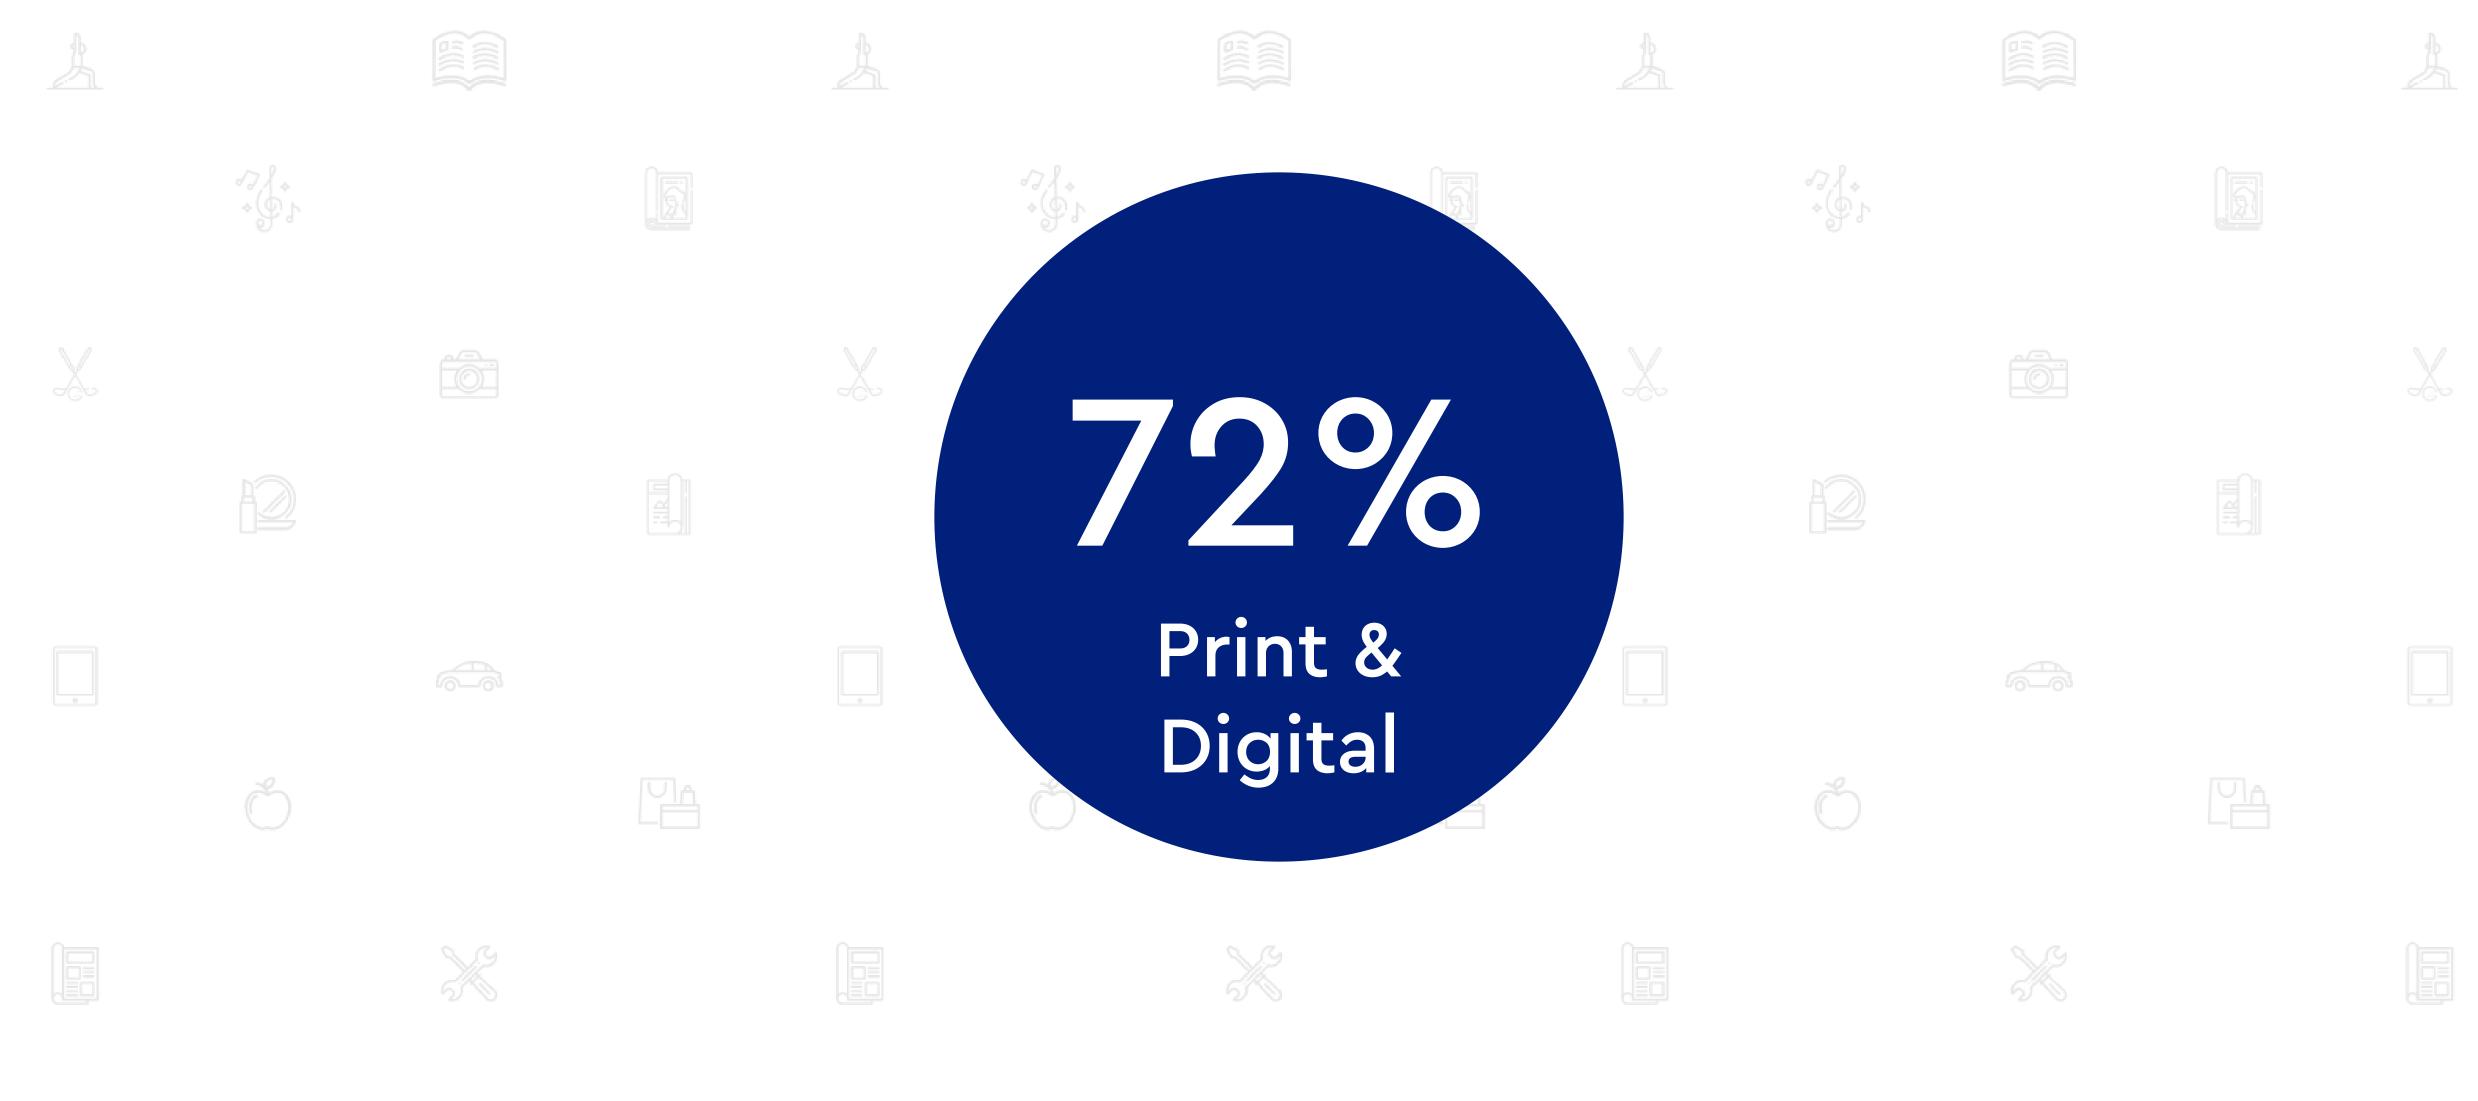

### MAGAZINE REACH BY SOCIAL GRADE























### MAGAZINE REACH BY AGE























### MAGAZINE REACH 16-34

























## MAGAZINE REACH ABC1 MEN























### MAGAZINE REACH ABC1 WOMEN

















## MAGAZINE REACH HOUSEHOLDS WITH CHILDREN





















### SHAPE OF UK ADVERTISING EXPENDITURE



## MAGAZINE INVESTMENT BREAKDOWN















### TOP MAGAZINE ADVERTISERS































































































































# AVERAGE EDITION CIRCULATION BY SECTOR (MILLIONS)







## MAGAZINES ARE CONSIDERED TIME WELL SPENT





















## TRUSTIN MAGAZINE CONTENT

























## FEEL A CLOSE CONNECTION WITH MAGAZINES





















## MAGAZINES OFFER SOMETHING NOT AVAILABLE ELSEWHERE

















## TIME SPENT WITH MAGAZINES

























99 mins























15 mins



















## TIME SPENT WITH MAGAZINES (16-34)

















## TIME SPENT WITH MAGAZINES (ABC1 MEN)

















## TIME SPENT WITH MAGAZINES (ABC1 WOMEN)



















## TIME SPENT WITH MAGAZINES (HOUSEHOLDS WITH KIDS)