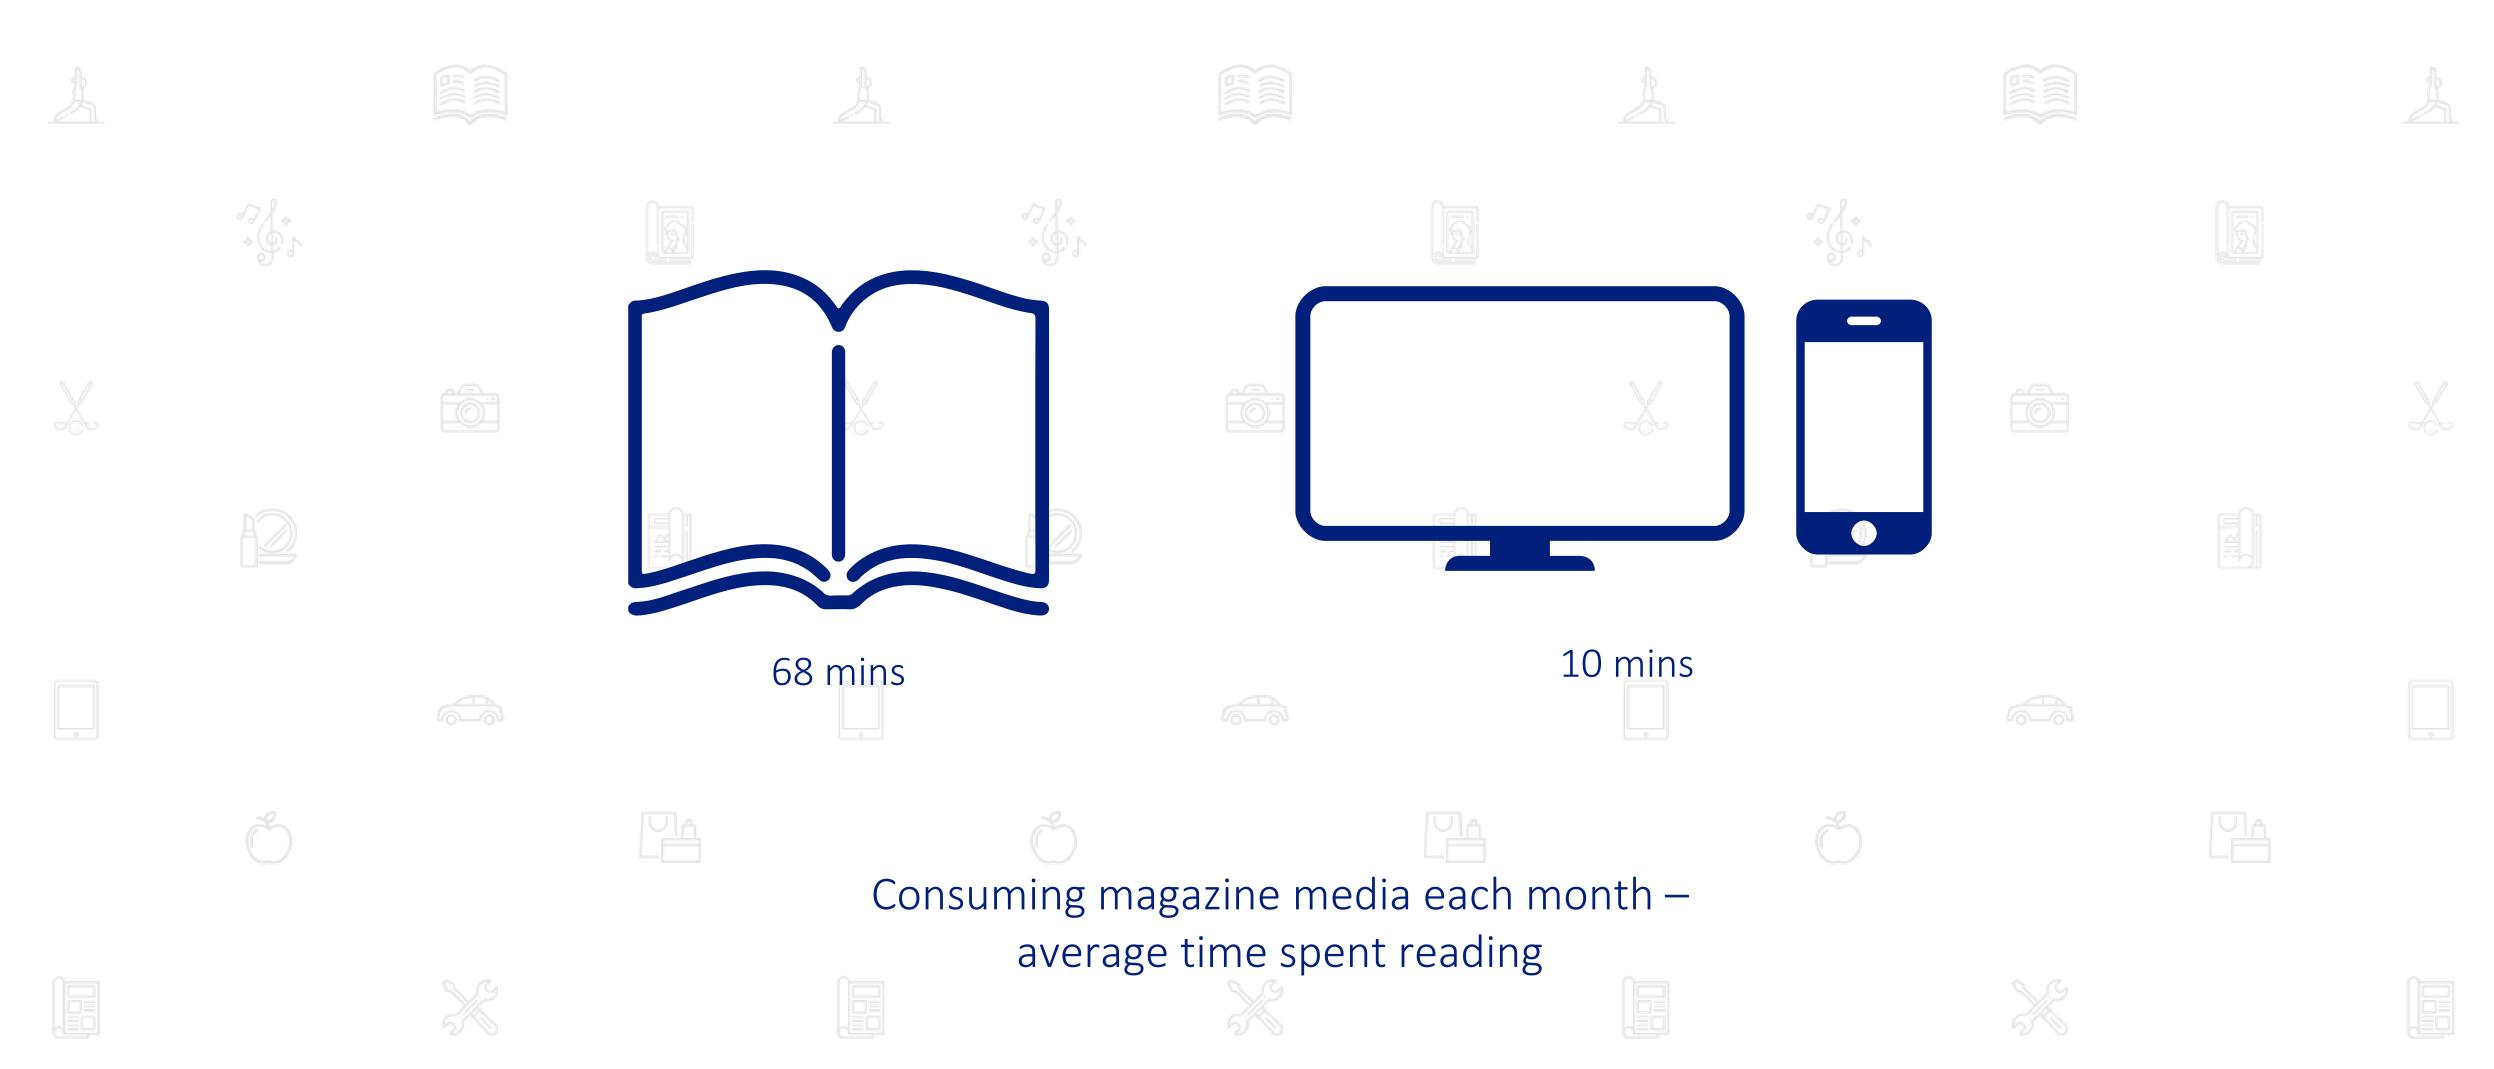

H ABC1 WOMEN

















## MAGAZINE REACH HOUSEHOLDS WITH CHILDREN





















### SHAPE OF UK ADVERTISING EXPENDITURE



## MAGAZINE INVESTMENT BREAKDOWN















### TOP MAGAZINE ADVERTISERS































































































































# AVERAGE EDITION CIRCULATION BY SECTOR (MILLIONS)







## MAGAZINES ARE CONSIDERED TIME WELL SPENT





















## TRUSTIN MAGAZINE CONTENT

























## FEEL A CLOSE CONNECTION WITH MAGAZINES





















## MAGAZINES OFFER SOMETHING NOT AVAILABLE ELSEWHERE

















## TIME SPENT WITH MAGAZINES

























99 mins























15 mins



















## TIME SPENT WITH MAGAZINES (16-34)

















## TIME SPENT WITH MAGAZINES (ABC1 MEN)

















## TIME SPENT WITH MAGAZINES (ABC1 WOMEN)



















## TIME SPENT WITH MAGAZINES (HOUSEHOLDS WITH KIDS)