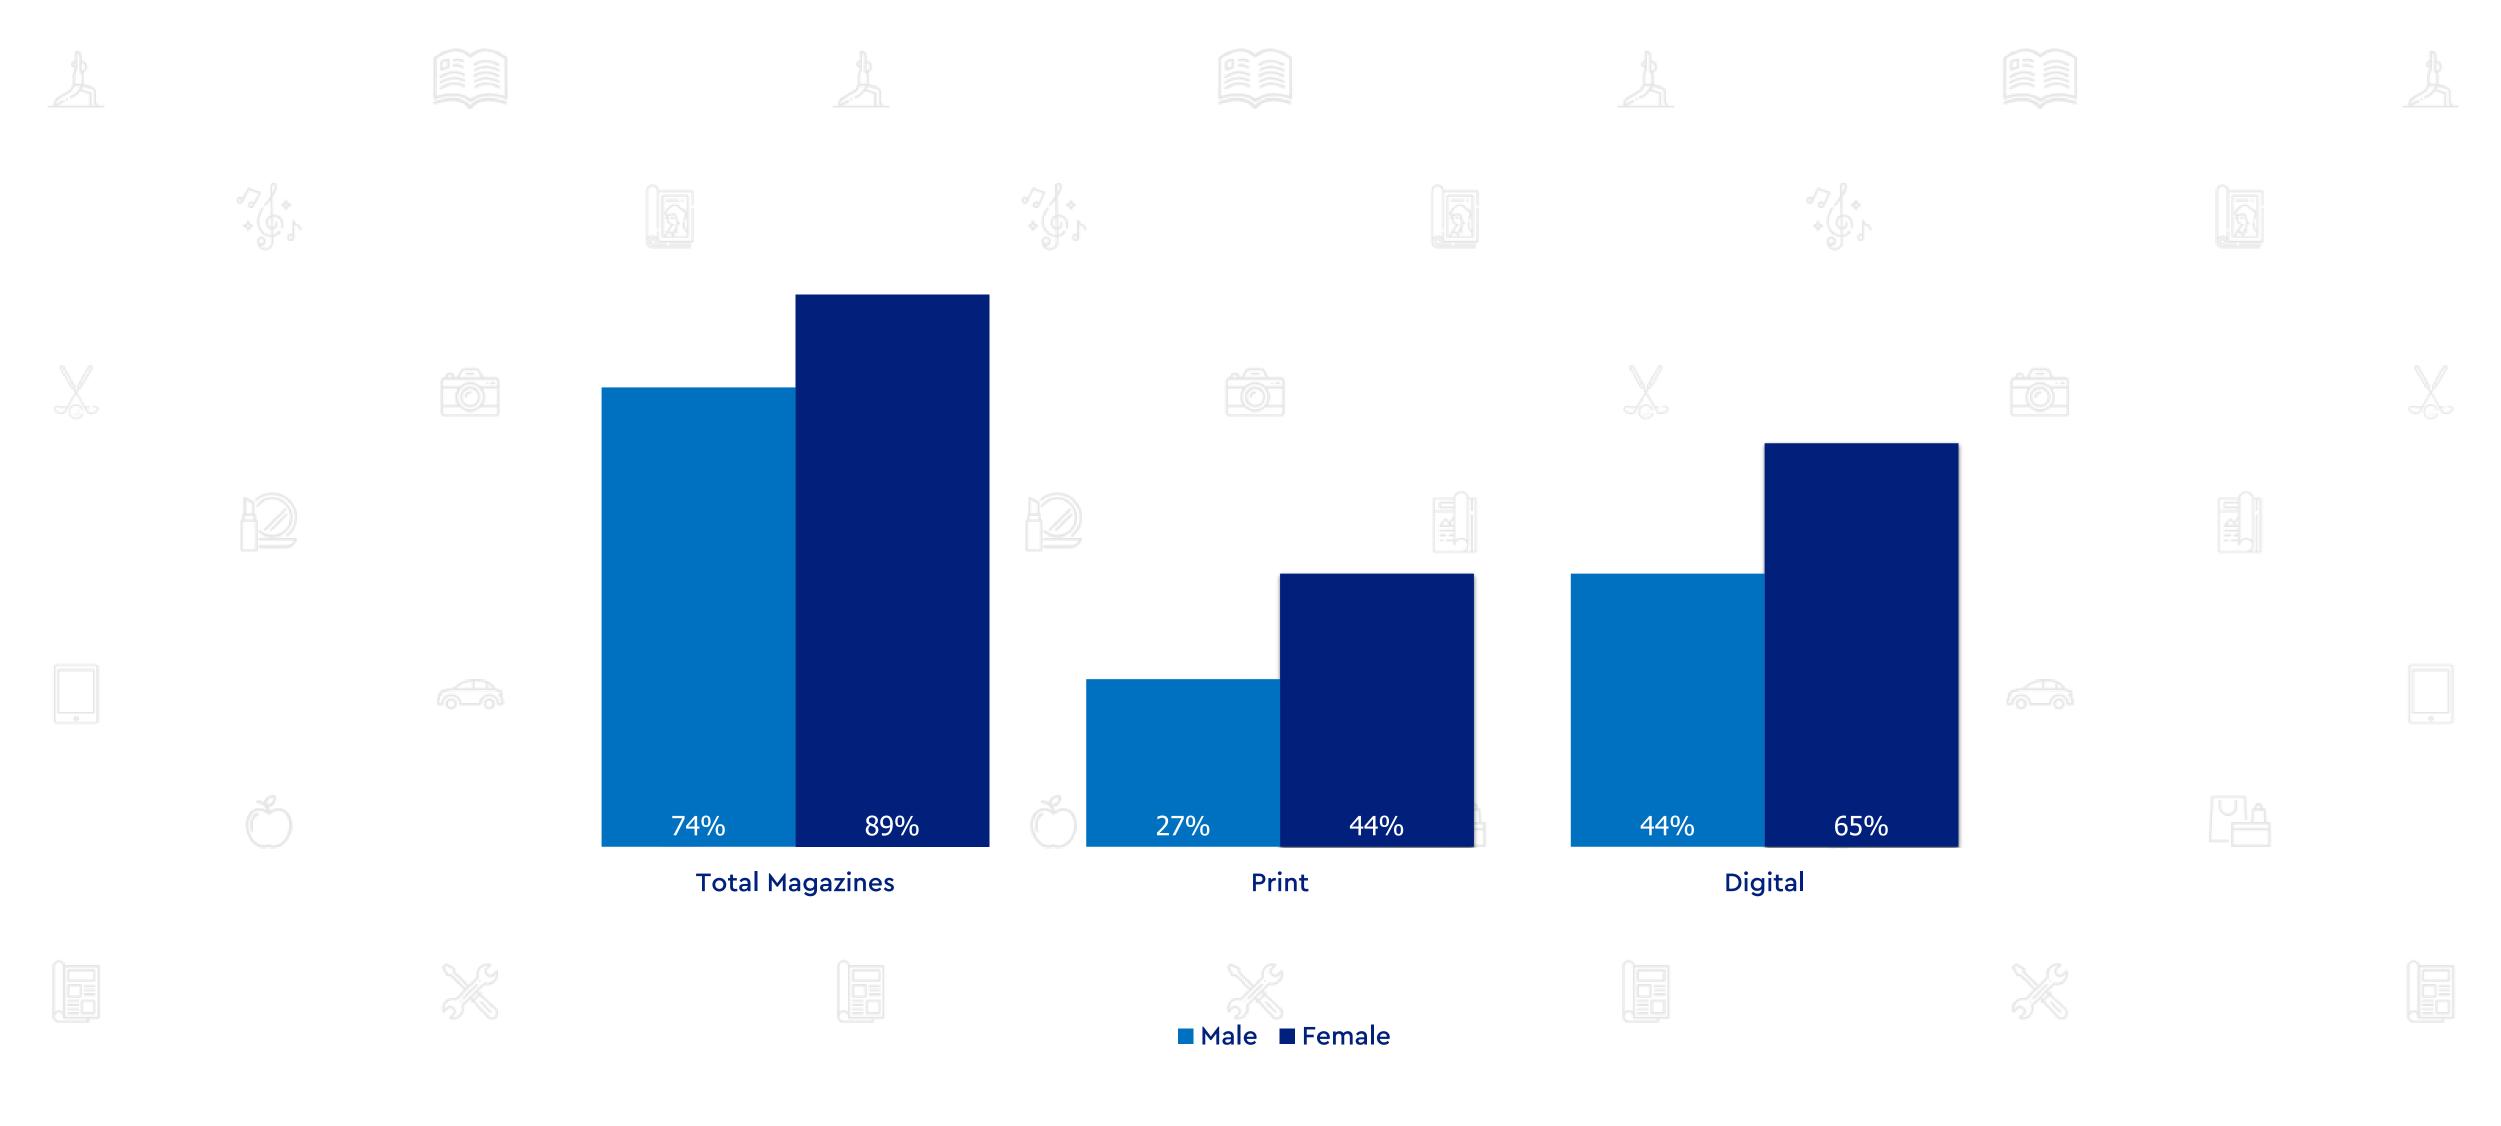

### MAGAZINES HAVE SIGNIFICANT REACH

















## MAGAZINE REACH BY GENDER























### MAGAZINE REACH BY SOCIAL GRADE























### MAGAZINE REACH BY AGE























### MAGAZINE REACH 16-34

























## MAGAZINE REACH ABC1 MEN























### MAGAZINE REACH ABC1 WOMEN

















## MAGAZINE REACH HOUSEHOLDS WITH CHILDREN





















### SHAPE OF UK ADVERTISING EXPENDITURE



## MAGAZINE INVESTMENT BREAKDOWN















### TOP MAGAZINE ADVERTISERS































































































































# AVERAGE EDITION CIRCULATION BY SECTOR (MILLIONS)







## MAGAZINES ARE CONSIDERED TIME WELL SPENT





















## TRUSTIN MAGAZINE CONTENT

























## FEEL A CLOSE CONNECTION WITH MAGAZINES