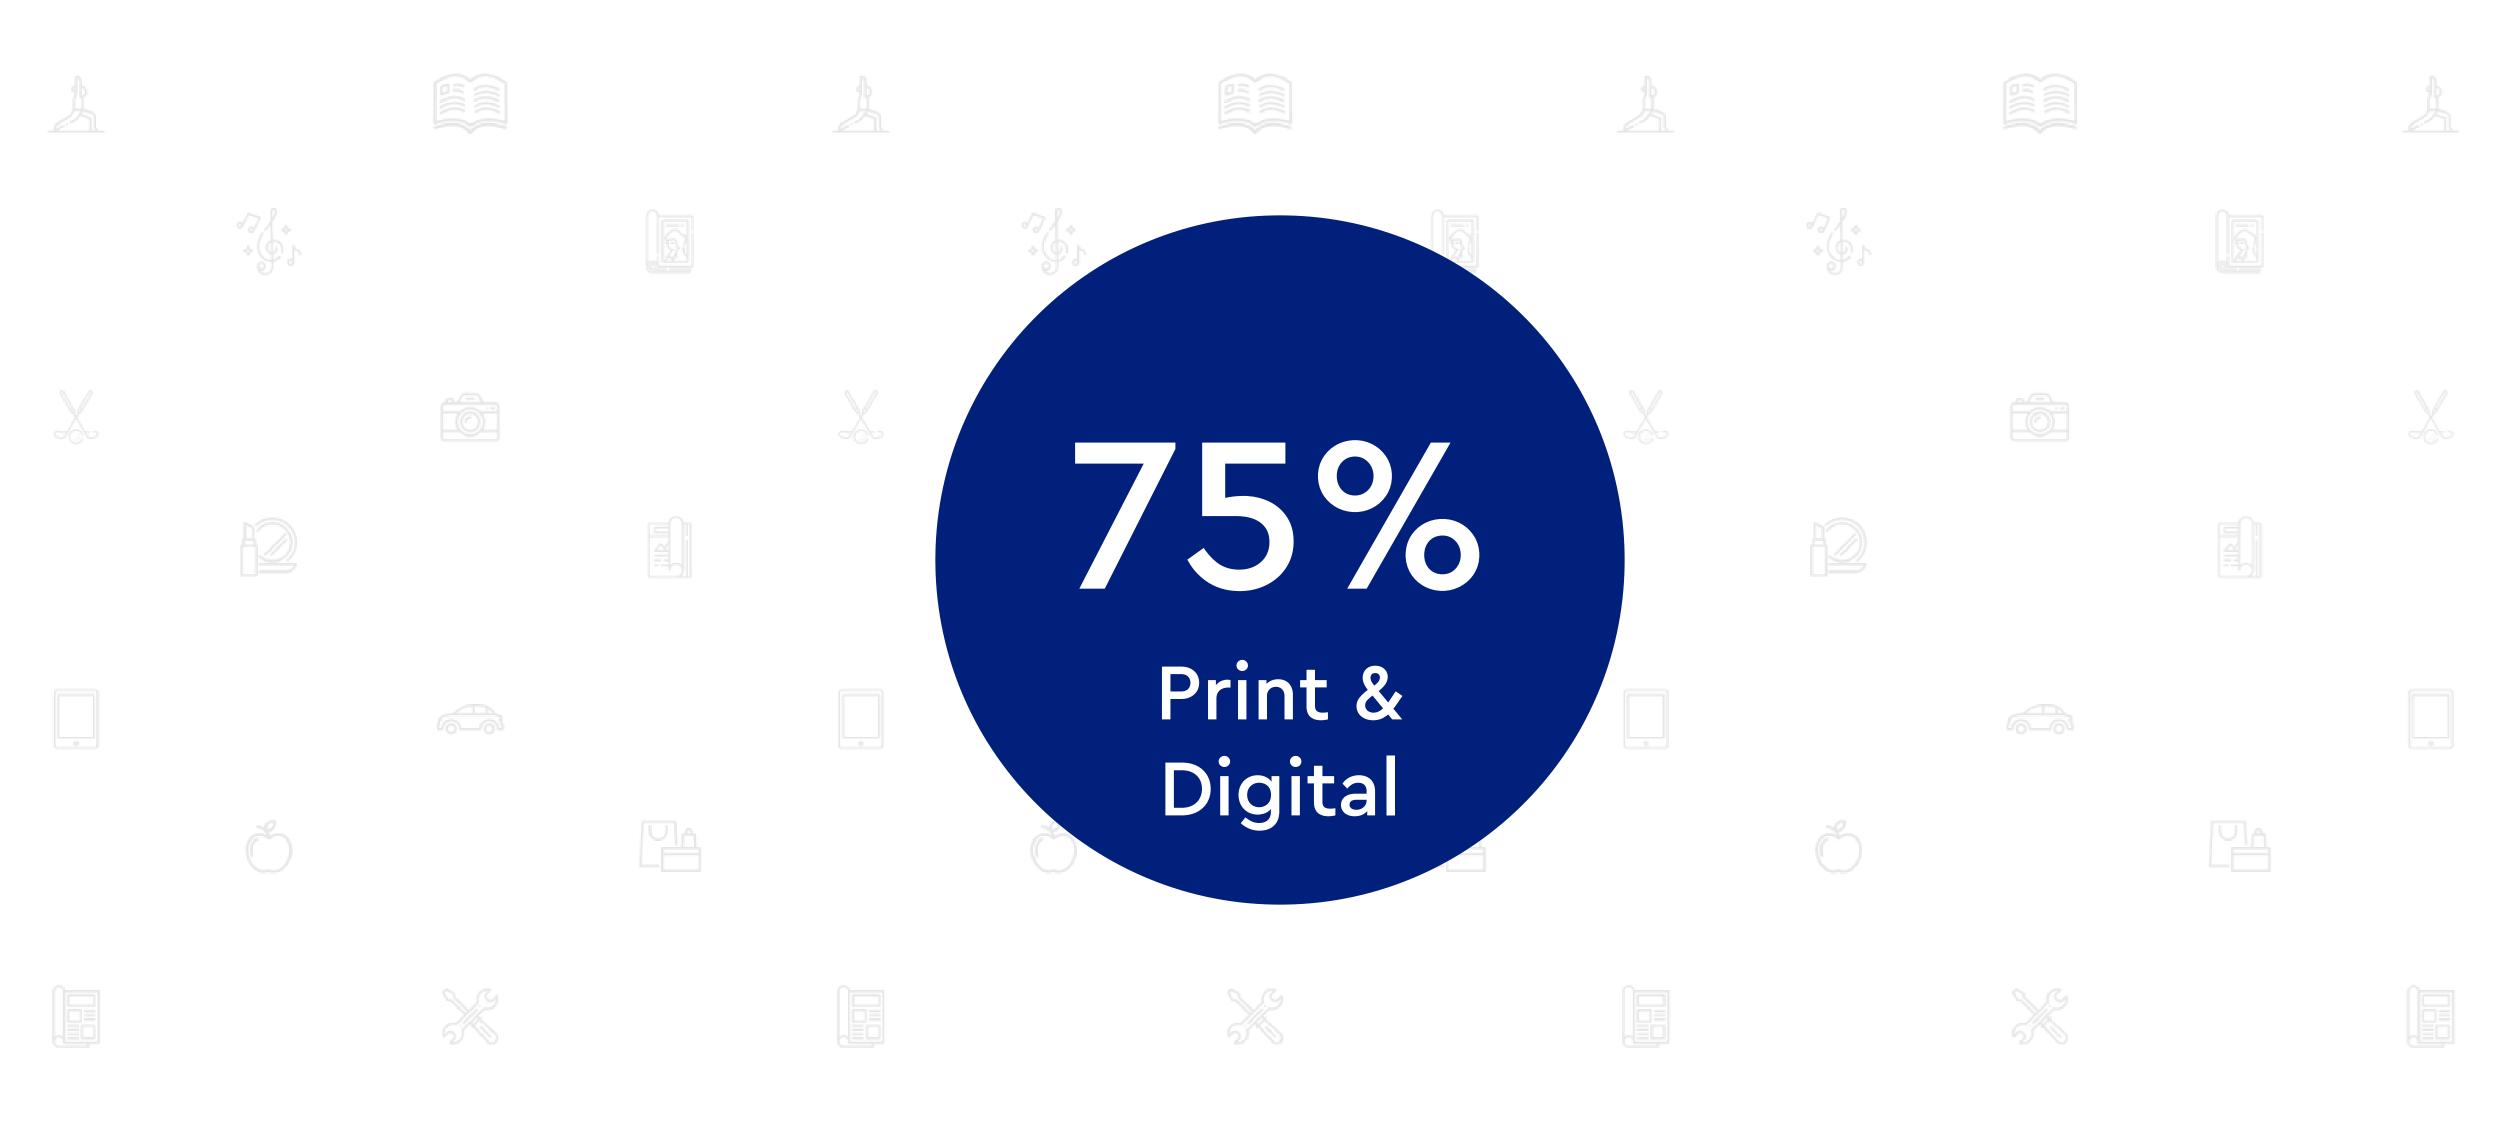

### MAGAZINE REACH BY AGE























### MAGAZINE REACH 16-34

























## MAGAZINE REACH ABC1 MEN























### MAGAZINE REACH ABC1 WOMEN

















## MAGAZINE REACH HOUSEHOLDS WITH CHILDREN





















### SHAPE OF UK ADVERTISING EXPENDITURE



## MAGAZINE INVESTMENT BREAKDOWN















### TOP MAGAZINE ADVERTISERS































































































































# AVERAGE EDITION CIRCULATION BY SECTOR (MILLIONS)







## MAGAZINES ARE CONSIDERED TIME WELL SPENT





















## TRUSTIN MAGAZINE CONTENT

























## FEEL A CLOSE CONNECTION WITH MAGAZINES





















## MAGAZINES OFFER SOMETHING NOT AVAILABLE ELSEWHERE

















## TIME SPENT WITH MAGAZINES

























99 mins























15 mins



















## TIME SPENT WITH MAGAZINES (16-34)

















## TIME SPENT WITH MAGAZINES (ABC1 MEN)

















## TIME SPENT WITH MAGAZINES (ABC1 WOMEN)



















## TIME SPENT WITH MAGAZINES (HOUSEHOLDS WITH KIDS)