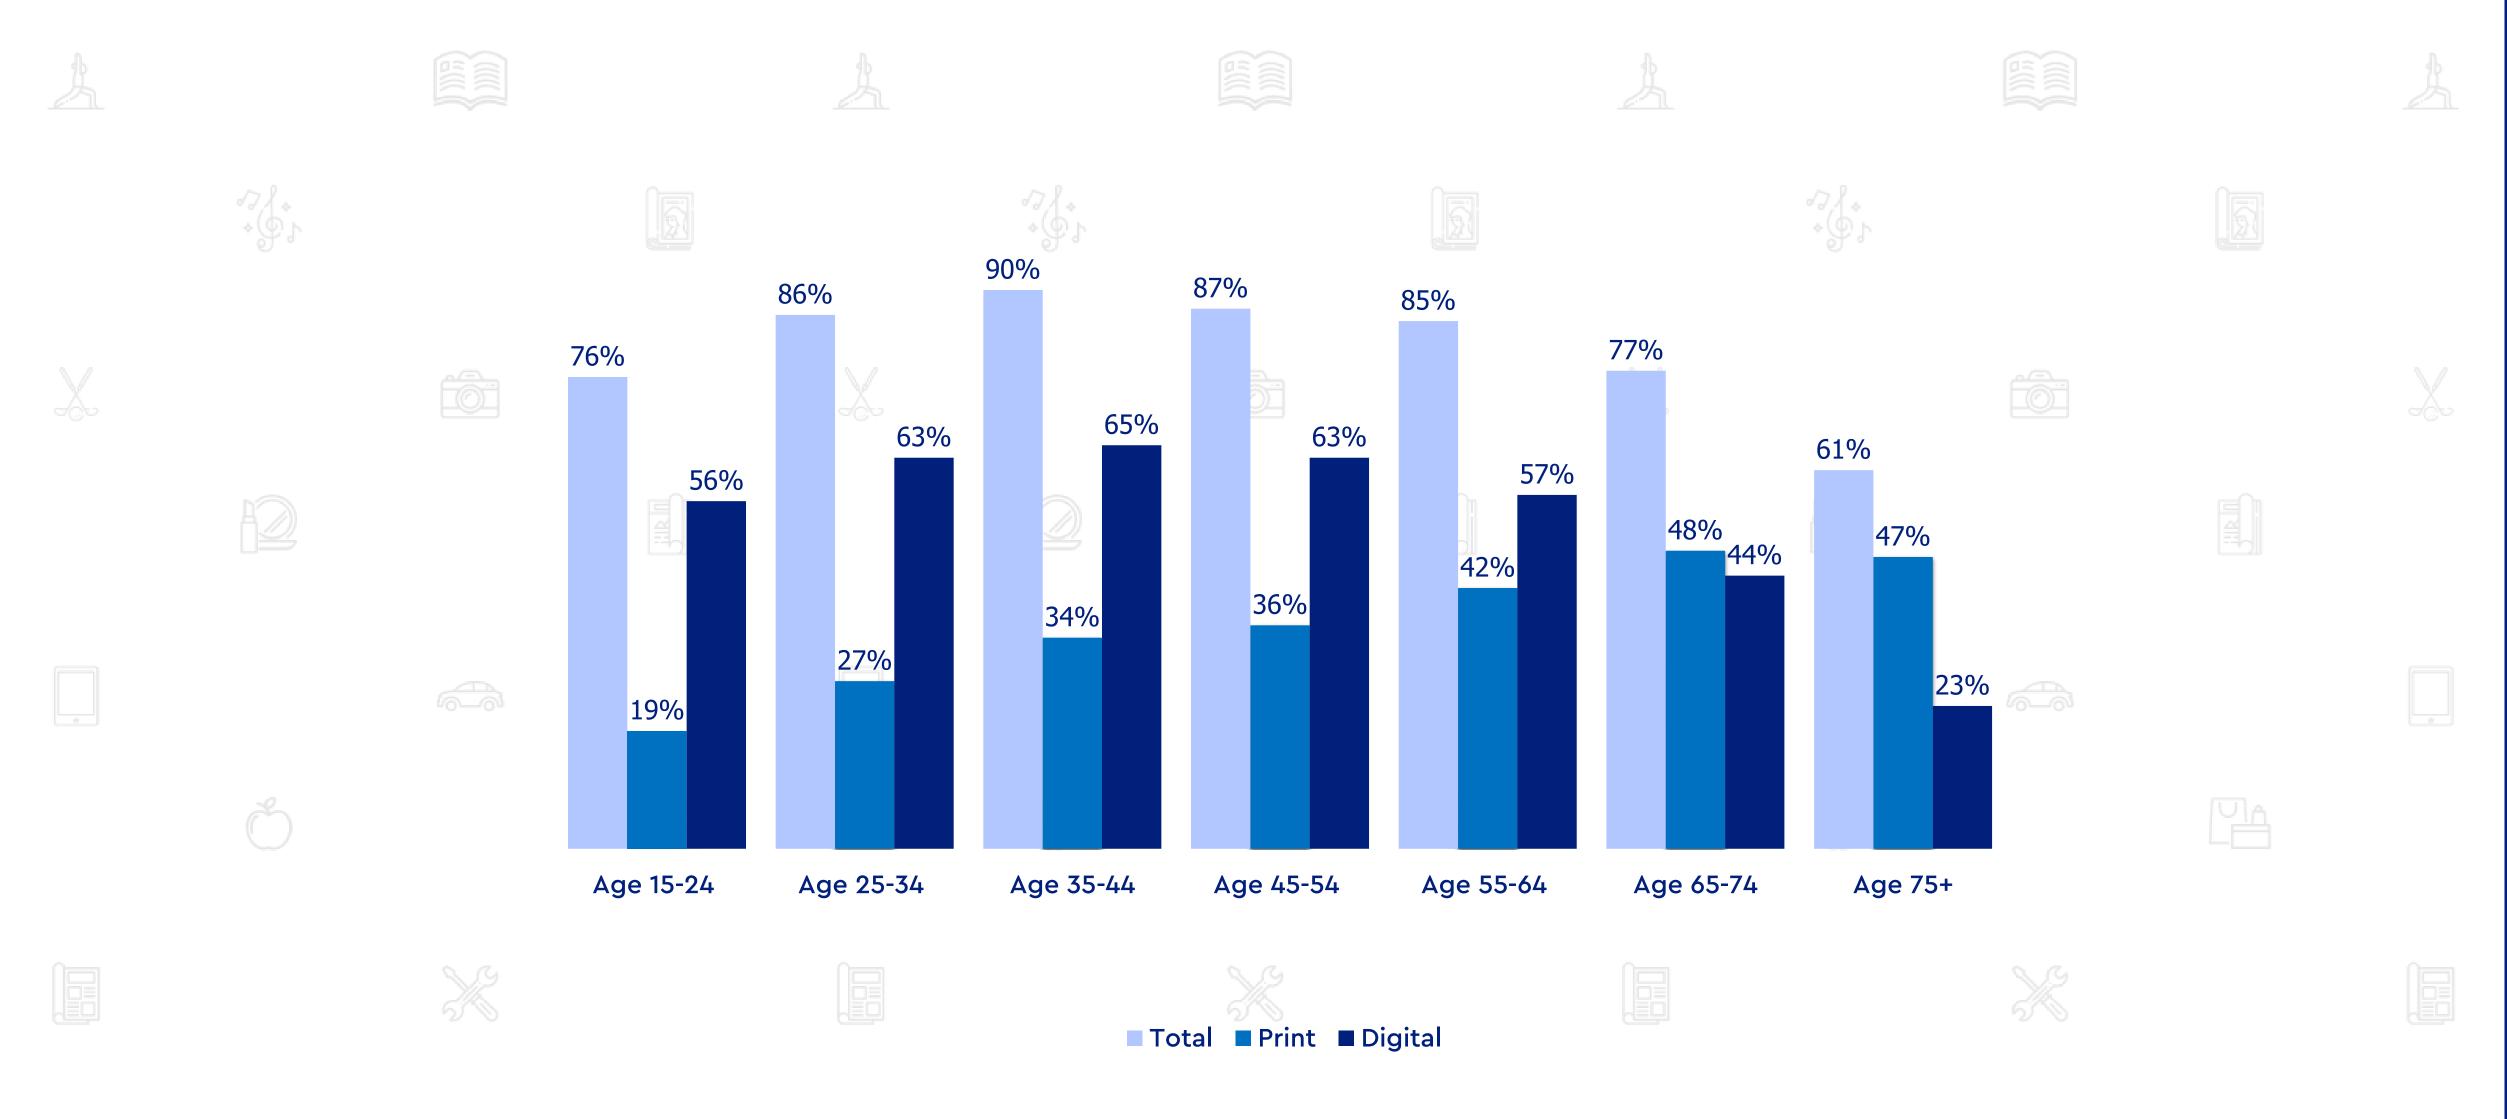

### MAGAZINES HAVE SIGNIFICANT REACH

















## MAGAZINE REACH BY GENDER























### MAGAZINE REACH BY SOCIAL GRADE























### MAGAZINE REACH BY AGE























### MAGAZINE REACH 16-34

























## MAGAZINE REACH ABC1 MEN























### MAGAZINE REACH ABC1 WOMEN

















## MAGAZINE REACH HOUSEHOLDS WITH CHILDREN





















### SHAPE OF UK ADVERTISING EXPENDITURE



## MAGAZINE INVESTMENT BREAKDOWN















### TOP MAGAZINE ADVERTISERS































































































































# AVERAGE EDITION CIRCULATION BY SECTOR (MILLIONS)







## MAGAZINES ARE CONSIDERED TIME WELL SPENT





















## TRUSTIN MAGAZINE CONTENT

























## FEEL A CLOSE CONNECTION WITH MAGAZINES





















## MAGAZINES OFFER SOMETHING NOT AVAILABLE ELSEWHERE

















## TIME SPENT WIT