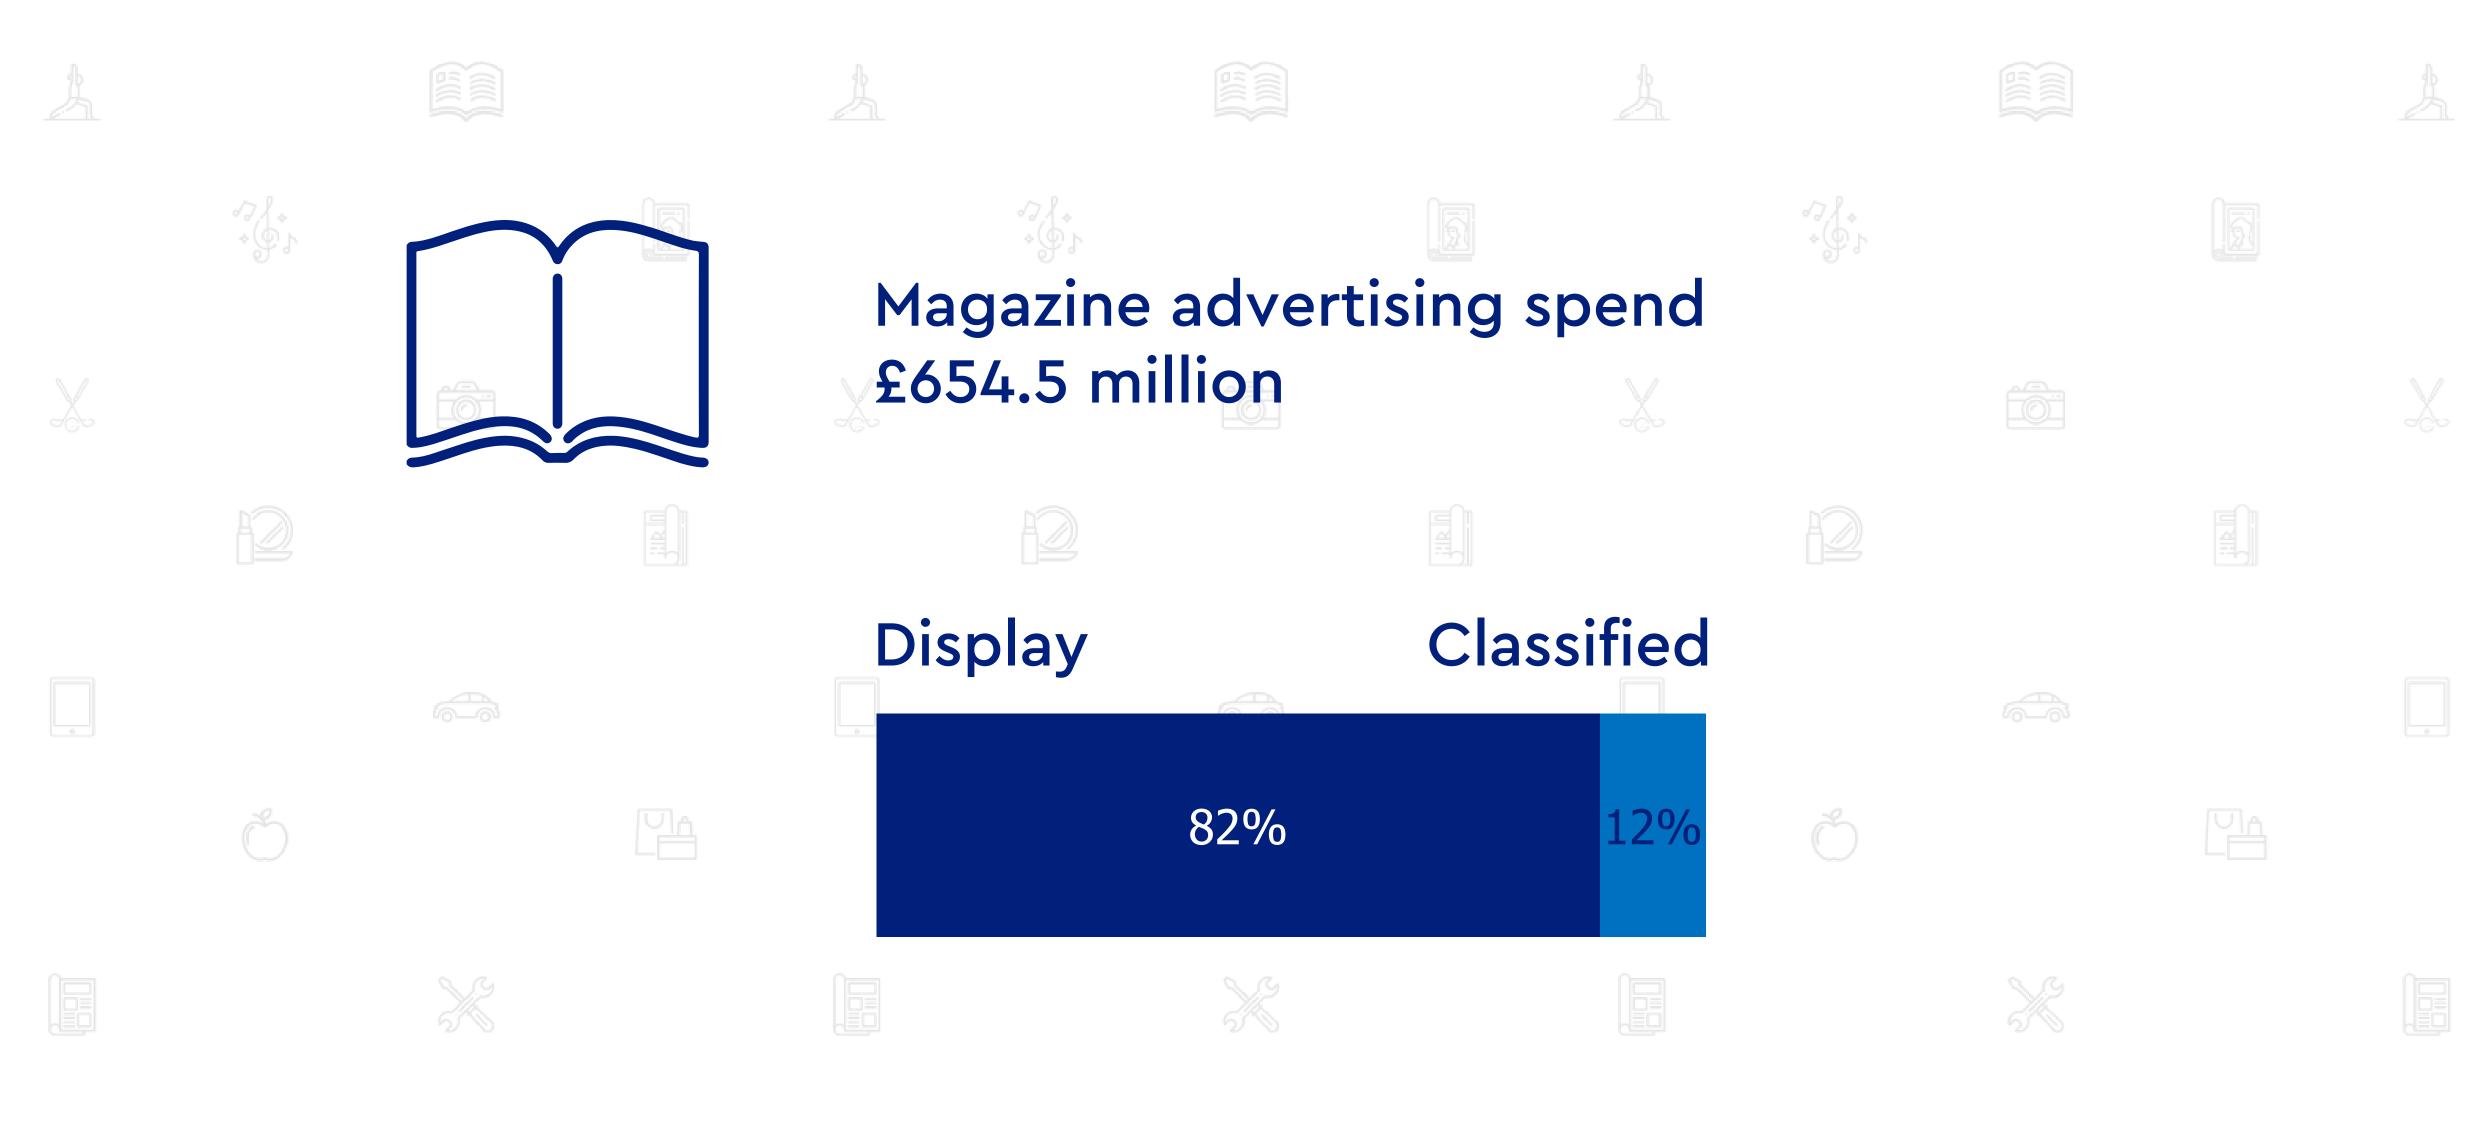

### MAGAZINES HAVE SIGNIFICANT REACH

















## MAGAZINE REACH BY GENDER























### MAGAZINE REACH BY SOCIAL GRADE























### MAGAZINE REACH BY AGE























### MAGAZINE REACH 16-34

























## MAGAZINE REACH ABC1 MEN























### MAGAZINE REACH ABC1 WOMEN

















## MAGAZINE REACH HOUSEHOLDS WITH CHILDREN





















### SHAPE OF UK ADVERTISING EXPENDITURE



## MAGAZINE INVESTMENT BREAKDOWN















### TOP MAGAZINE ADVERTISERS































































































































# AVERAGE EDITION CIRCULATION BY SECTOR (MILLIONS)







## MAGAZINES ARE CONSIDERED TIME WELL SPENT





















## TRUSTIN MAGAZINE CONTENT

























## FEEL A CLOSE CONNECTION WITH MAGAZINES





















## MAGAZINES OFFER SOMETHING NOT AVAILABLE ELSEWHERE

















## TIME SPENT WITH MAGAZINES

























99 mins























15 mins



















## TIME SPENT WITH MAGAZINES (16-34)

















## TIME SPENT WITH MAGAZINES (ABC1 MEN)

















## TIME SPENT WITH MAGAZINES (ABC1 WOMEN)



















## TIME SPENT WITH MAGAZINES (HOUSEHO