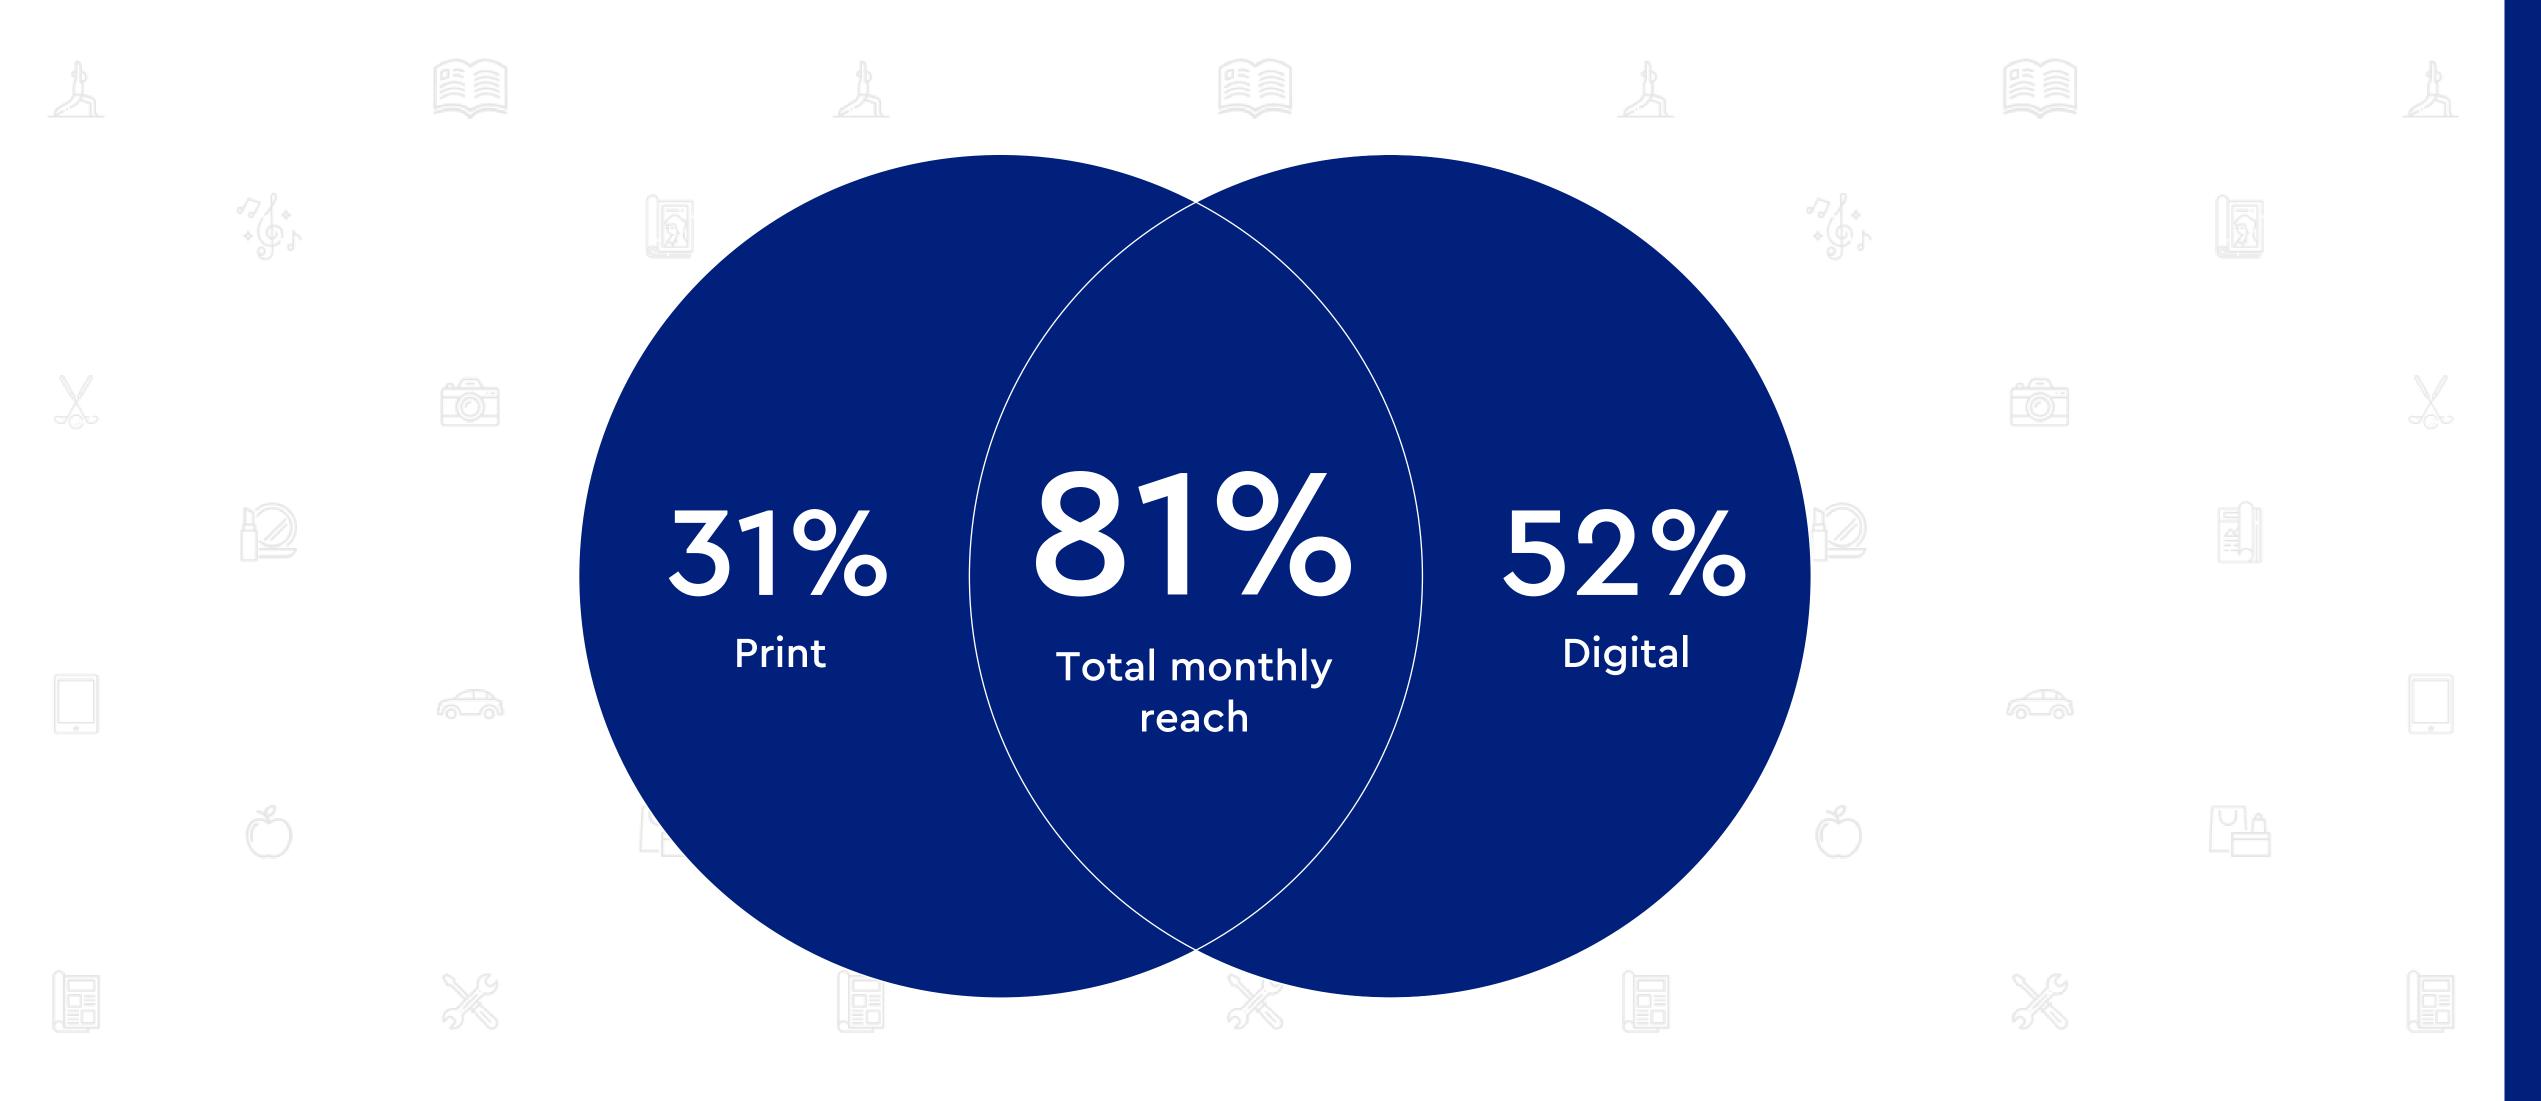

### MAGAZINES HAVE SIGNIFICANT REACH

















## MAGAZINE REACH BY GENDER























### MAGAZINE REACH BY SOCIAL GRADE























### MAGAZINE REACH BY AGE























### MAGAZINE REACH 16-34

























## MAGAZINE REACH ABC1 MEN























### MAGAZINE REACH ABC1 WOMEN

















## MAGAZINE REACH HOUSEHOLDS WITH CHILDREN





















### SHAPE OF UK ADVERTISING EXPENDITURE



## MAGAZINE INVESTMENT BREAKDOWN















### TOP MAGAZINE ADVERTISERS































































































































# AVERAGE EDITION CIRCULATION BY SECTOR (MILLIONS)







## MAGAZINES ARE CONSIDERED TIME WELL SPENT





















## TRUSTIN MAGAZINE CONTENT

























## FEEL A CLOSE CONNECTION WITH MAGAZINES





















## MAGAZINES OFFER SOMETHING NOT AVAILABLE ELSEWHERE

















## TIME SPENT WITH MAGAZINES

























99 mins























15 mins



















## TI